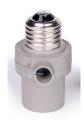

## **LT500 SERIES PHOTOCONTROL LAMPHOLDER**

LT510

LT520

LT530

LT540

LT560

## FEATURE

- > Compatible with Incandescent & CFL & LED bulbs
- Self-Tightening Dusk to Dawn Light Control
- > No wiring required simply screw-in
- > Turns light On at dusk, Off at dawn
- > Compact design fits smaller enclosed outdoor fixtures
- > Weather resistant and reliable solid state circuitry