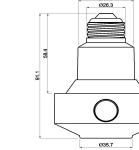

## **LT500 SERIES PHOTOCONTROL LAMPHOLDER**

LT510

LT520

LT530

LT540

LT560

| TECHNICAL SPECIFICATION            |                                           |
|------------------------------------|-------------------------------------------|
| Standard                           | UL496                                     |
| Rated Volts                        | 120V/240V                                 |
| Rated Load                         | 150W Max*                                 |
| Frequency                          | 50/60 Hz                                  |
| Fail Mode                          | ON                                        |
| Turn-On Light Levels               | 10-16 Lux                                 |
| Turn-Off Light Levels              | <65 Lux                                   |
| Action Time                        | 3-15 sec                                  |
| Operating<br>Temperature           | -40°℃ to +70°℃                            |
| <b>Related Humidity</b>            | 96%                                       |
| Switch                             | > 5000 ON/OFF Operations at<br>Rated Load |
| Power Consumption                  | ≤ 0.7 watts at 120VAC                     |
| Lamp Cap                           | E26/E27**                                 |
| Lamp Holder                        | E26/E27**                                 |
| * LT510: 100W max<br>** LT510: E12 |                                           |