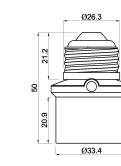

| TECHNICAL SPECIFICATION            |                                           |
|------------------------------------|-------------------------------------------|
| Standard                           | UL496                                     |
| Rated Volts                        | 120V/240V                                 |
| Rated Load                         | 150W Max*                                 |
| Frequency                          | 50/60 Hz                                  |
| Fail Mode                          | ON                                        |
| Turn-On Light Levels               | 10-16 Lux                                 |
| Turn-Off Light Levels              | <65 Lux                                   |
| Action Time                        | 3-15 sec                                  |
| Operating<br>Temperature           | -40°℃ to +70°℃                            |
| <b>Related Humidity</b>            | 96%                                       |
| Switch                             | > 5000 ON/OFF Operations at<br>Rated Load |
| Power Consumption                  | ≤ 0.7 watts at 120VAC                     |
| Lamp Cap                           | E26/E27**                                 |
| Lamp Holder                        | E26/E27**                                 |
| * LT510: 100W max<br>** LT510: E12 |                                           |