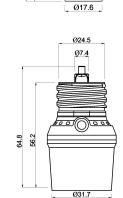

| TECHNICAL SPECIFICATION            |                                           |
|------------------------------------|-------------------------------------------|
| Standard                           | UL496                                     |
| Rated Volts                        | 120V/240V                                 |
| Rated Load                         | 150W Max*                                 |
| Frequency                          | 50/60 Hz                                  |
| Fail Mode                          | ON                                        |
| Turn-On Light Levels               | 10-16 Lux                                 |
| Turn-Off Light Levels              | <65 Lux                                   |
| Action Time                        | 3-15 sec                                  |
| Operating<br>Temperature           | -40°℃ to +70°℃                            |
| <b>Related Humidity</b>            | 96%                                       |
| Switch                             | > 5000 ON/OFF Operations at<br>Rated Load |
| Power Consumption                  | ≤ 0.7 watts at 120VAC                     |
| Lamp Cap                           | E26/E27**                                 |
| Lamp Holder                        | E26/E27**                                 |
| * LT510: 100W max<br>** LT510: E12 |                                           |