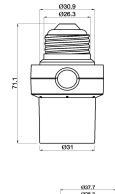

## **LT500 SERIES PHOTOCONTROL LAMPHOLDER**

LT510

LT520

LT530

LT540

LT560

| TECHNICAL SPECIFICATION            |                                           |
|------------------------------------|-------------------------------------------|
| Standard                           | UL496                                     |
| Rated Volts                        | 120V/240V                                 |
| Rated Load                         | 150W Max*                                 |
| Frequency                          | 50/60 Hz                                  |
| Fail Mode                          | ON                                        |
| Turn-On Light Levels               | 10-16 Lux                                 |
| Turn-Off Light Levels              | <65 Lux                                   |
| Action Time                        | 3-15 sec                                  |
| Operating<br>Temperature           | -40°℃ to +70°℃                            |
| <b>Related Humidity</b>            | 96%                                       |
| Switch                             | > 5000 ON/OFF Operations at<br>Rated Load |
| Power Consumption                  | ≤ 0.7 watts at 120VAC                     |
| Lamp Cap                           | E26/E27**                                 |
| Lamp Holder                        | E26/E27**                                 |
| * LT510: 100W max<br>** LT510: E12 |                                           |