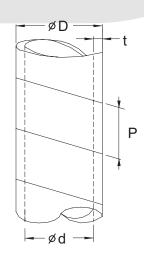

## KLS8-0921 Spiral Wrapping Band Series

Material : PE

Usage : Use suitable length and fixed in one end by cable tie then wrap in direction of clockwise. Feature : Strong tensible, won't change shape after second usage, special color is available. Product size can be customized

| Part No.        | d (mm) | D (mm) | P (mm) | t (mm) | Bundle range |
|-----------------|--------|--------|--------|--------|--------------|
| KLS8-0921-KS-3  | 1.5    | 3. 0   | 5. 0   | 0. 4   | 1.5-18       |
| KLS8-0921-KS-4  | 4.0    | 6. 0   | 7. 0   | 0.6    | 10-50        |
| KLS8-0921-KS-7  | 3. 2   | 6. 2   | 8.5    | 0. 6   | 4–50         |
| KLS8-0921-KS-8  | 8.0    | 10. 0  | 11. 4  | 0. 8   | 20-60        |
| KLS8-0921-KS-9  | 9.0    | 12. 0  | 13. 9  | 0. 85  | 20-65        |
| KLS8-0921-KS-12 | 12. 0  | 15. 0  | 15. 0  | 1.0    | 20-70        |
| KLS8-0921-KS-13 | 8.5    | 12. 5  | 11. 4  | 0. 85  | 9-65         |
| KLS8-0921-KS-15 | 15.0   | 19.0   | 18. 2  | 1. 2   | 25-100       |
| KLS8-0921-KS-20 | 20. 0  | 24. 0  | 19.6   | 1. 5   | 30-130       |