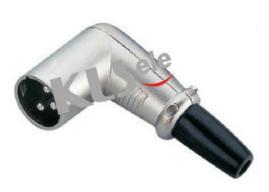

## XLR CONNECTOR SERIES

KLS1-XLR-P03 (XLR Plug)

## **Electrical Specification:**

Number of contacts: 3 Contact Resistance: < 3 mOhms Insulation Resistance Initial: > 2 GOhms After Damp Heat Test: > 1 GOhms Dielectric Strength: 1500 V dc Rated current: 16 A Mechanical Lifetime: >1000 cycles Insertion / Withdrawal Force: < 20 N Cable O.D. Range: 4.0 mm - 8.0 mm Temperature Range: -30° C to + 80° C