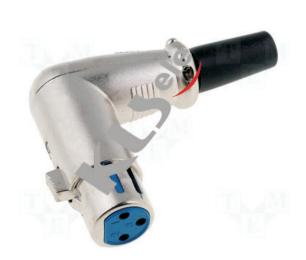

## XLR CONNECTOR SERIES

KLS1-XLR-P03 (XLR Plug)

## **Electrical Specification:**

Number of contacts: 3 Contact Resistance: < 3 mOhms Insulation Resistance Initial: > 2 GOhms After Damp Heat Test: > 1 GOhms Dielectric Strength: 1500 V dc Rated current: 16 A Mechanical Lifetime: >1000 cycles Insertion / Withdrawal Force: < 20 N Cable O.D. Range: 4.0 mm - 8.0 mm Temperature Range: -30° C to + 80° C