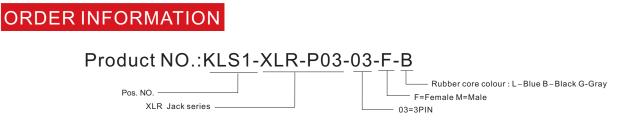

## XLR CONNECTOR SERIES

KLS1-XLR-P03 (XLR Plug)

## **Electrical Specification:**

Number of contacts: 3 Contact Resistance: < 3 mOhms Insulation Resistance Initial: > 2 GOhms After Damp Heat Test: > 1 GOhms Dielectric Strength: 1500 V dc Rated current: 16 A Mechanical Lifetime: >1000 cycles Insertion / Withdrawal Force: < 20 N Cable O.D. Range: 4.0 mm - 8.0 mm Temperature Range: -30° C to + 80° C