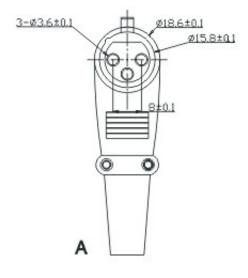

## XLR CONNECTOR SERIES

KLS1-XLR-P03 (XLR Plug)

## **Electrical Specification:**

Number of contacts: 3 Contact Resistance: < 3 mOhms Insulation Resistance Initial: > 2 GOhms After Damp Heat Test: > 1 GOhms Dielectric Strength: 1500 V dc Rated current: 16 A Mechanical Lifetime: >1000 cycles Insertion / Withdrawal Force: < 20 N Cable O.D. Range: 4.0 mm - 8.0 mm Temperature Range: -30° C to + 80° C