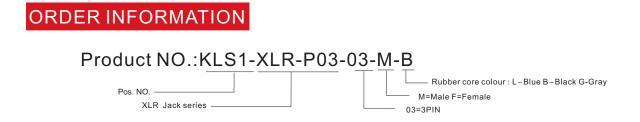

stance Initial: > 2 GOhms After Damp Heat Test: > 1 GOhms Dielectric Strength: 1500 V dc Rated current: 16 A Mechanical Lifetime: >1000 cycles Insertion / Withdrawal Force: < 20 N Cable O.D. Range: 4.0 mm - 8.0 mm Temperature Range: -30° C to + 80° C







All specification & dimensions are subject to change, please call your nearest KLS sales represesntative for update information



## XLR CONNECTOR SERIES

KLS1-XLR-P03 (XLR Plug)

## **Electrical Specification:**

Number of contacts: 3 Contact Resistance: < 3 mOhms Insulation Resistance Initial: > 2 GOhms After Damp Heat Test: > 1 GOhms Dielectric Strength: 1500 V dc Rated current: 16 A Mechanical Lifetime: >1000 cycles Insertion / Withdrawal Force: < 20 N Cable O.D. Range: 4.0 mm - 8.0 mm Temperature Range: -30° C to + 80° C











All specification & dimensions are subject to change, please call your nearest KLS sales represesntative for update information