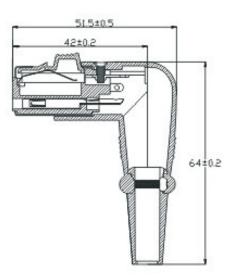

## XLR CONNECTOR SERIES

KLS1-XLR-P03 (XLR Plug)

## **Electrical Specification:**

Number of contacts: 3 Contact Resistance: < 3 mOhms Insulation Resistance Initial: > 2 GOhms After Damp Heat Test: > 1 GOhms Dielectric Strength: 1500 V dc Rated current: 16 A Mechanical Lifetime: >1000 cycles Insertion / Withdrawal Force: < 20 N Cable O.D. Range: 4.0 mm - 8.0 mm Temperature Range: -30° C to + 80° C