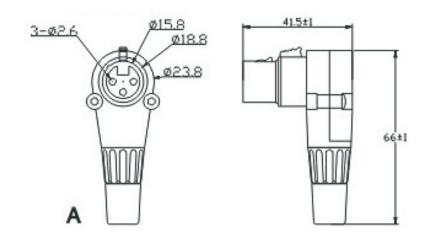

## **Electrical Specification:**

Number of contacts: 3 Contact Resistance: < 3 mOhms Insulation Resistance Initial: > 2 GOhms After Damp Heat Test: > 1 GOhms Dielectric Strength: 1500 V dc Rated current: 16 A Mechanical Lifetime: >1000 cycles Insertion / Withdrawal Force: < 20 N Cable O.D. Range: 4.0 mm - 8.0 mm Temperature Range: -30° C to + 80° C

All specification & dimensions are subject to change, please call your nearest KLS sales represesntative for update information