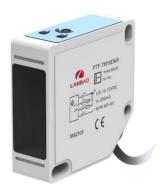

# Plastic square shape photoelectric sensors **PTF** series

Œ

### **Dimensions**