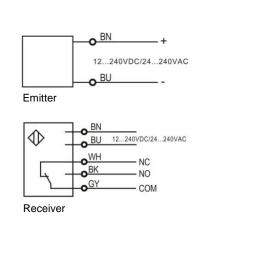

| 24240 VAC/12240VDC   | Voltage withstand     | 2000V/AC 50/60Hz 60s                    |  |  |  |
| Min target                  |                      | Insulation resistance | ≥50MΩ(500VDC)                           |  |  |  |
| Hysteresis range [%/Sr]     |                      | Vibration resistance  | 1050Hz (0.5mm)                          |  |  |  |
| Repeat accuracy [R] ≤5%     |                      | Degree of protection  | IP67                                    |  |  |  |
| Load current ≤3A (receiver) |                      | Housing material      | PC/ABS                                  |  |  |  |
| Residual voltage            |                      | Connection type       | 2m PVC cable                            |  |  |  |

### **Dimensions**

# 

## Wiring diagram