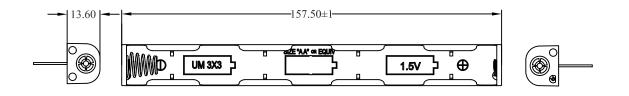

### KLS5-844

#### NOTE:

- 2.Flammability Rating: UL94-HB or Custom Made
- 3.Temperature Range: -10°C to 100°C
- 4.PC Pins: Ø0.8\*24mm, Brass Nickel Plated
- 5.Spring: 0.65mm 65C Spring Wire, Nickel Plated
- 6.Rivets: Brass, Nickel Plated
- 7.RoHS COMPLIANT