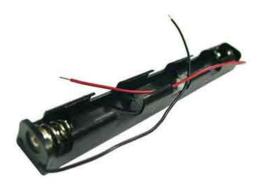

# Connectors

## **Battery Holders**

## KLS5-844

### NOTE:

- 1.Base Material: PP Resin,Black
- 2.Flammability Rating: UL94-HB or Custom Made
- 3. Temperature Range: -10  $^\circ \! \mathbb{C}$  to 100  $^\circ \! \mathbb{C}$
- 4.Wire: UL1007 26 AWG,300V,80°C
  - 150±5mm,Strip and Tin 5±1mm
- 6.Spring: 0.65mm 65C Spring Wire, Nickel Plated
- 7. Rivets: Brass, Nickel Plated
- 8.RoHS COMPLIANT