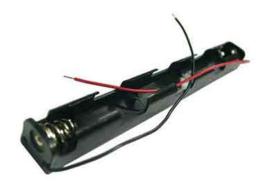

## KLS5-844

### NOTE:

- 1.Base Material: PP Resin,Black
- 2.Flammability Rating: UL94-HB or Custom Made
- 3. Temperature Range: -10  $^\circ \! \mathbb{C}$  to 100  $^\circ \! \mathbb{C}$
- 4.Wire: UL1007 26 AWG,300V,80°C
  - 150±5mm,Strip and Tin 5±1mm
- 6.Spring: 0.65mm 65C Spring Wire, Nickel Plated
- 7. Rivets: Brass, Nickel Plated
- 8.RoHS COMPLIANT