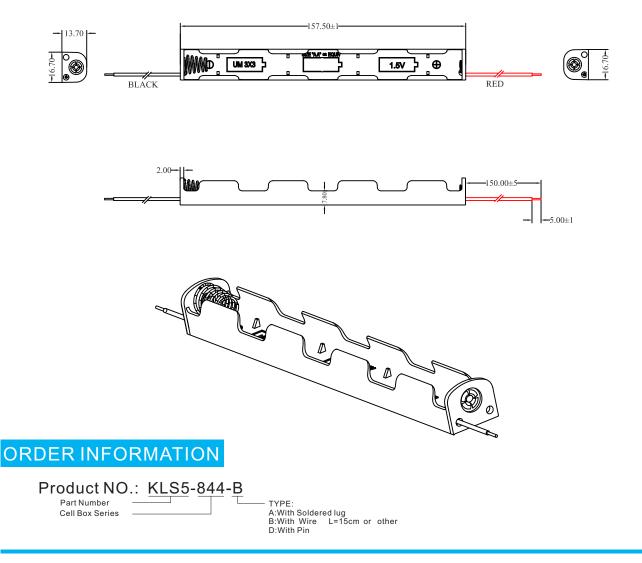

# Connectors

## **Battery Holders**

## KLS5-844

### NOTE:

- 1.Base Material: PP Resin,Black
- 2.Flammability Rating: UL94-HB or Custom Made
- 3. Temperature Range: -10  $^\circ \! \mathbb{C}$  to 100  $^\circ \! \mathbb{C}$
- 4.Wire: UL1007 26 AWG,300V,80°C
  - 150±5mm,Strip and Tin 5±1mm
- 6.Spring: 0.65mm 65C Spring Wire, Nickel Plated
- 7. Rivets: Brass, Nickel Plated
- 8.RoHS COMPLIANT