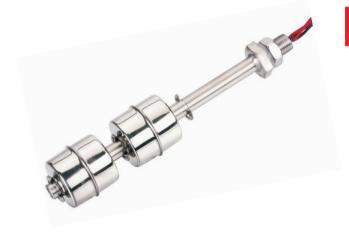

### Stainless Steel Level Sensors

### KLS26-MR10125-2S Stainless Steel Level Sensors

#### **Material:**

Float ball:SUS304 Float body:SUS304 E-ring:SUS304 Wire:UL 1430 24# Filling:epoxy glue Reed switch:229

#### **Electrical Specification:**

Contact rating:50W
Max switching current:DC350/AC300
Breakdown voltage:600 min
Max switching voltage:DC0.7/AC0.5
Max carry current:2.5A
Contact resistance:100 max
Insulation resistance:1010 min
Get an electric shock life:107
Applicable temperature:-15°C~+125°C









## Movement explanation:

When the float drops to the D position in the position between D=3±1mm,the reed switches will be closed

# ORDER INFORMATION

(4mm)