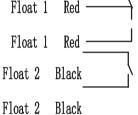

## Movement explanation:

When the float drops to the D position in the position between D=3±1mm,the reed switches will be closed