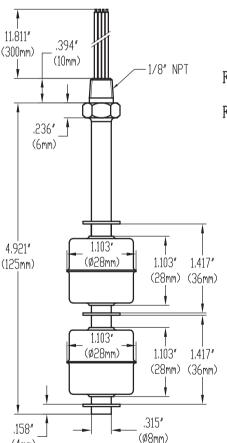

### KLS26-MR10125-2S Stainless Steel Level Sensors

#### **Material:**

Float ball:SUS304 Float body:SUS304 E-ring:SUS304 Wire:UL 1430 24# Filling:epoxy glue Reed switch:229

#### **Electrical Specification:**

Contact rating:50W
Max switching current:DC350/AC300
Breakdown voltage:600 min
Max switching voltage:DC0.7/AC0.5
Max carry current:2.5A
Contact resistance:100 max
Insulation resistance:1010 min
Get an electric shock life:107
Applicable temperature:-15°C~+125°C