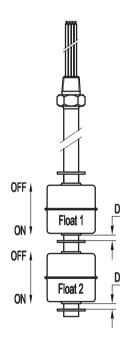

## Movement explanation:

When the float drops to the D position in the position between D=3±1mm,the reed switches will be closed