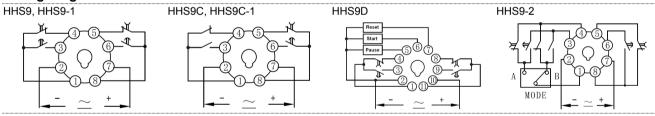

VDC, resistive load)                                |                                          |                                                                                 |                                                 |                                          |                                                                                 |
| Installation              | Surface mounting                                                                              |                                          |                                                                                 |                                                 |                                          |                                                                                 |

## Wiring Diagram



## Dimension(mm) and Installation(mm)



## Application