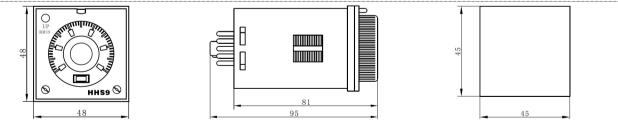

|                                          |                                                                                 |                                                 |                                          |                                                                                 |
| Installation              | Surface mounting                                                                              |                                          |                                                                                 |                                                 |                                          |                                                                                 |

## Wiring Diagram



## Dimension(mm) and Installation(mm)



## Application