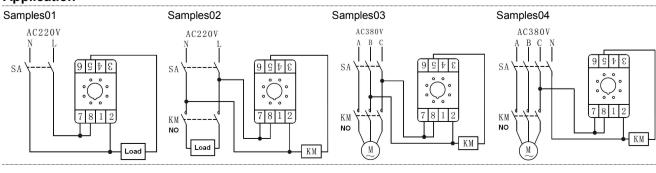

|                                                                                 |                                                 |                                          |                                                                                 |
| Installation              | Surface mounting                                                                              |                                          |                                                                                 |                                                 |                                          |                                                                                 |

## Wiring Diagram



## Dimension(mm) and Installation(mm)



## Application