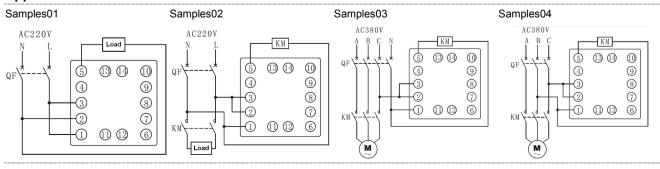

|
| Time range                | 99.9s, 999s, 99.9m, 999m, 99.9h, 999h                                                         |
| Repetitive error          | The range of time delay>1s, Er≤1%, the range of time delay<1s, Dr≤50ms.                       |
| Rated Load of the Contact | 3A AC220V(Resistive)                                                                          |
| Electrical Life           | 100000 operations min. (3 A at 250VAC/30VDC, resistive load)                                  |
| Installation              | Flush mounting                                                                                |

# **Wiring Diagram**



# Operation time sequence



## **Dimension(mm) and Installation(mm)**







# **Application**