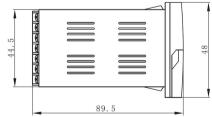

type                                                                |
| Time range                | 99.9s, 999s, 99.9m, 999m, 99.9h, 999h                                                         |
| Repetitive error          | The range of time delay>1s, Er≤1%, the range of time delay<1s, Dr≤50ms.                       |
| Rated Load of the Contact | 3A AC220V(Resistive)                                                                          |
| Electrical Life           | 100000 operations min. (3 A at 250VAC/30VDC, resistive load)                                  |
| Installation              | Flush mounting                                                                                |

# **Wiring Diagram**



# Operation time sequence



## **Dimension(mm) and Installation(mm)**







# **Application**