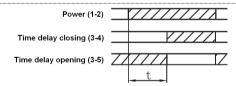

ing mode            | Power on delay descending type                                                                |
| Time range                | 99.9s, 999s, 99.9m, 999m, 99.9h, 999h                                                         |
| Repetitive error          | The range of time delay>1s, Er≤1%, the range of time delay<1s, Dr≤50ms.                       |
| Rated Load of the Contact | 3A AC220V(Resistive)                                                                          |
| Electrical Life           | 100000 operations min. (3 A at 250VAC/30VDC, resistive load)                                  |
| Installation              | Flush mounting                                                                                |

# **Wiring Diagram**



# Operation time sequence



## **Dimension(mm) and Installation(mm)**







# **Application**