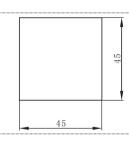

ype                                                                |
| Time range                | 99.9s, 999s, 99.9m, 999m, 99.9h, 999h                                                         |
| Repetitive error          | The range of time delay>1s, Er≤1%, the range of time delay<1s, Dr≤50ms.                       |
| Rated Load of the Contact | 3A AC220V(Resistive)                                                                          |
| Electrical Life           | 100000 operations min. (3 A at 250VAC/30VDC, resistive load)                                  |
| Installation              | Flush mounting                                                                                |

# **Wiring Diagram**



# Operation time sequence



## **Dimension(mm) and Installation(mm)**







# **Application**