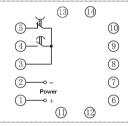

e: 85% to 110% Ue) |
| Operating mode            | Power on delay descending type                                                                |
| Time range                | 99.9s, 999s, 99.9m, 999m, 99.9h, 999h                                                         |
| Repetitive error          | The range of time delay>1s, Er≤1%, the range of time delay<1s, Dr≤50ms.                       |
| Rated Load of the Contact | 3A AC220V(Resistive)                                                                          |
| Electrical Life           | 100000 operations min. (3 A at 250VAC/30VDC, resistive load)                                  |
| Installation              | Flush mounting                                                                                |

# **Wiring Diagram**



# Operation time sequence



## **Dimension(mm) and Installation(mm)**







# **Application**