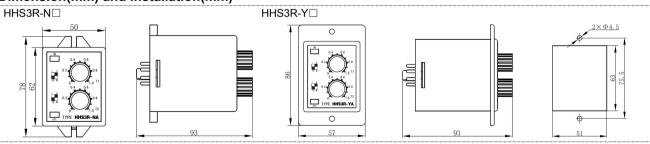

|           |                |                  |                  |
| Rated Load of the Contact | 3A AC220V(Resistive)                                                                          |                  |           |                |                  |                  |
| Electrical Life           | 100000 operations min. (3 A at 250 VAC/30 VDC, resistive load)                                |                  |           |                |                  |                  |
| Installation              | Surface mounting and 35mm DIN rail                                                            |                  |           | Flush mounting |                  |                  |

# **Wiring Diagram**



#### Operation time sequence



# Dimension(mm) and Installation(mm)



# **Application**