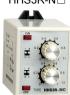

# **Description**

#### **Specification**

| Model                     | HHS3R-N□                                                                                      |                  |           | HHS3R-Y□       |                  |                  |
|---------------------------|-----------------------------------------------------------------------------------------------|------------------|-----------|----------------|------------------|------------------|
| Rated Supply Voltage      | AC24V, 36V, 110V, 220V, 380V 50Hz, DC24V(Operating voltage fluctuation range: 85% to 110% Ue) |                  |           |                |                  |                  |
| Operating mode            | Circulation delay                                                                             |                  |           |                |                  |                  |
| Time range                | A: 1s/10s/1m/10m                                                                              | B: 3s/30s/3m/30m | C: 6s/60s | s/6m/60m       | D: 1m/10m/1h/10h | E: 3m/30m/3h/30h |
| Repetitive error          | Er≤1%                                                                                         |                  |           |                |                  |                  |
| Contact                   | 2C time delay                                                                                 |                  |           |                |                  |                  |
| Rated Load of the Contact | 3A AC220V(Resistive)                                                                          |                  |           |                |                  |                  |
| Electrical Life           | 100000 operations min. (3 A at 250 VAC/30 VDC, resistive load)                                |                  |           |                |                  |                  |
| Installation              | Surface mounting and 35mm DIN rail                                                            |                  |           | Flush mounting |                  |                  |