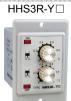

# **Description**

#### **Specification**

| Model                     | HHS3R-N□                                                                                      |                  |           | HHS3R-Y□       |                  |                  |
|---------------------------|-----------------------------------------------------------------------------------------------|------------------|-----------|----------------|------------------|------------------|
| Rated Supply Voltage      | AC24V, 36V, 110V, 220V, 380V 50Hz, DC24V(Operating voltage fluctuation range: 85% to 110% Ue) |                  |           |                |                  |                  |
| Operating mode            | Circulation delay                                                                             |                  |           |                |                  |                  |
| Time range                | A: 1s/10s/1m/10m                                                                              | B: 3s/30s/3m/30m | C: 6s/60s | s/6m/60m       | D: 1m/10m/1h/10h | E: 3m/30m/3h/30h |
| Repetitive error          | Er≤1%                                                                                         |                  |           |                |                  |                  |
| Contact                   | 2C time delay                                                                                 |                  |           |                |                  |                  |
| Rated Load of the Contact | 3A AC220V(Resistive)                                                                          |                  |           |                |                  |                  |
| Electrical Life           | 100000 operations min. (3 A at 250 VAC/30 VDC, resistive load)                                |                  |           |                |                  |                  |
| Installation              | Surface mounting and 35mm DIN rail                                                            |                  |           | Flush mounting |                  |                  |