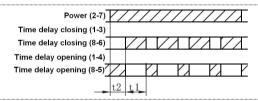

|                  |           |                |                  |                  |
| Rated Load of the Contact | 3A AC220V(Resistive)                                                                          |                  |           |                |                  |                  |
| Electrical Life           | 100000 operations min. (3 A at 250 VAC/30 VDC, resistive load)                                |                  |           |                |                  |                  |
| Installation              | Surface mounting and 35mm DIN rail                                                            |                  |           | Flush mounting |                  |                  |

# **Wiring Diagram**



#### Operation time sequence



# Dimension(mm) and Installation(mm)



# **Application**