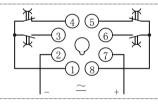

|                  |           |                |                  |                  |
| Rated Load of the Contact | 3A AC220V(Resistive)                                                                          |                  |           |                |                  |                  |
| Electrical Life           | 100000 operations min. (3 A at 250 VAC/30 VDC, resistive load)                                |                  |           |                |                  |                  |
| Installation              | Surface mounting and 35mm DIN rail                                                            |                  |           | Flush mounting |                  |                  |

# **Wiring Diagram**



#### Operation time sequence



# Dimension(mm) and Installation(mm)



# **Application**