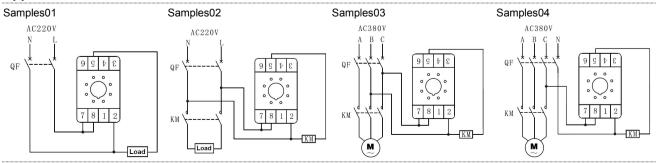

|                  |                  |
| Rated Load of the Contact | 3A AC220V(Resistive)                                                                          |                  |           |                |                  |                  |
| Electrical Life           | 100000 operations min. (3 A at 250 VAC/30 VDC, resistive load)                                |                  |           |                |                  |                  |
| Installation              | Surface mounting and 35mm DIN rail                                                            |                  |           | Flush mounting |                  |                  |

# **Wiring Diagram**



#### Operation time sequence



# Dimension(mm) and Installation(mm)



# **Application**