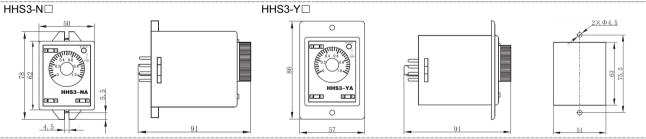

|                  |                  |
| Rated Load of the Contact | 3A AC220V(Resistive)                                                                          |                  |                |                 |                  |                  |
| Electrical Life           | 100000 operations min. (3 A at 250 VAC/30 VDC, resistive load)                                |                  |                |                 |                  |                  |
| Installation              | Surface mour                                                                                  | ail              | Flush mounting |                 |                  |                  |

## Wiring Diagram



### **Operation time sequence**



## Dimension(mm) and Installation(mm)



# Application