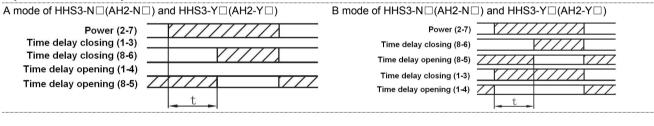

|                |                 |                  |                  |
| Rated Load of the Contact | 3A AC220V(Resistive)                                                                          |                  |                |                 |                  |                  |
| Electrical Life           | 100000 operations min. (3 A at 250 VAC/30 VDC, resistive load)                                |                  |                |                 |                  |                  |
| Installation              | Surface mour                                                                                  | ail              | Flush mounting |                 |                  |                  |

## Wiring Diagram



### **Operation time sequence**



## Dimension(mm) and Installation(mm)



# Application