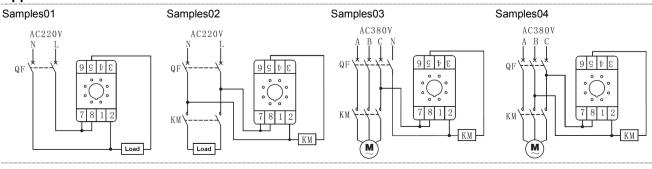

|                  |
| Rated Load of the Contact | 3A AC220V(Resistive)                                                                          |                  |                |                 |                  |                  |
| Electrical Life           | 100000 operations min. (3 A at 250 VAC/30 VDC, resistive load)                                |                  |                |                 |                  |                  |
| Installation              | Surface mour                                                                                  | ail              | Flush mounting |                 |                  |                  |

## Wiring Diagram



### **Operation time sequence**



## Dimension(mm) and Installation(mm)



# Application