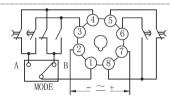

antaneous output                |                  |                |                 |                  |                  |
| Rated Load of the Contact | 3A AC220V(Resistive)                                                                          |                  |                |                 |                  |                  |
| Electrical Life           | 100000 operations min. (3 A at 250 VAC/30 VDC, resistive load)                                |                  |                |                 |                  |                  |
| Installation              | Surface mour                                                                                  | ail              | Flush mounting |                 |                  |                  |

## Wiring Diagram



### **Operation time sequence**



## Dimension(mm) and Installation(mm)



# Application