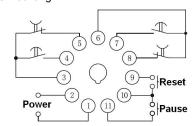

|              |
| Ambient Humidity          | If the ambient temperature is 20 $^\circ$ C, the RH $\!\!\leq\!$ 90%, if the ambient temperature is 40 $^\circ$ C, the RH $\!\!\leq\!$ 50%. |              |
| Altitude                  | ≤2000m                                                                                                                                      |              |
| Installation              | Flush mounting, Surface mounting, 35mm DIN Rail mounting                                                                                    |              |

### Wiring Diagram operation time sequence

CAS2 Flush mounting



### CAS2 Surface mounting



# Operation time sequence

CAS2 Flush mounting



### CAS2 Surface mounting



## Dimension(mm) and Installation(mm)









## Application(Samples as CAS2)