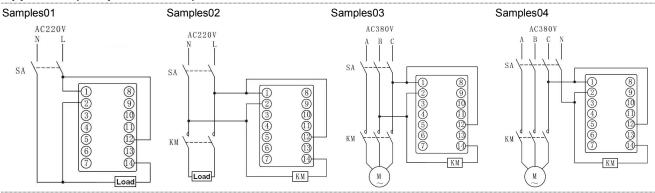

y          | If the ambient temperature is 20 $^\circ$ C, the RH $\!\!\leq\!$ 90%, if the ambient temperature is 40 $^\circ$ C, the RH $\!\!\leq\!$ 50%. |              |
| Altitude                  | ≤2000m                                                                                                                                      |              |
| Installation              | Flush mounting, Surface mounting, 35mm DIN Rail mounting                                                                                    |              |

### Wiring Diagram operation time sequence

CAS2 Flush mounting



### CAS2 Surface mounting



# Operation time sequence

CAS2 Flush mounting



### CAS2 Surface mounting



## Dimension(mm) and Installation(mm)









## Application(Samples as CAS2)