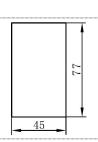

|              |
| Ambient Humidity          | If the ambient temperature is 20 $^\circ$ C, the RH $\!\!\leq\!$ 90%, if the ambient temperature is 40 $^\circ$ C, the RH $\!\!\leq\!$ 50%. |              |
| Altitude                  | ≤2000m                                                                                                                                      |              |
| Installation              | Flush mounting, Surface mounting, 35mm DIN Rail mounting                                                                                    |              |

### Wiring Diagram operation time sequence

CAS2 Flush mounting



### CAS2 Surface mounting



# Operation time sequence

CAS2 Flush mounting



### CAS2 Surface mounting



## Dimension(mm) and Installation(mm)









## Application(Samples as CAS2)