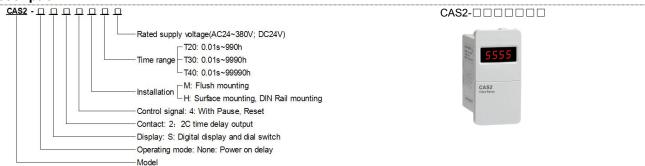

#### **Specification**

| opecification             |                                                                                                                                             |              |
|---------------------------|---------------------------------------------------------------------------------------------------------------------------------------------|--------------|
| Model                     | CAS2-S24MT□□                                                                                                                                | CAS2-S24HT□□ |
| Rated Supply Voltage      | AC24V, 36V, 110V, 220V, 380V 50Hz, DC24V(Operating voltage fluctuation range: 85% to 110% Ue)                                               |              |
| Time range                | 0.01s~990h, 0.01s~9990h, 0.01s~99990h                                                                                                       |              |
| Repetitive error          | The range of time delay>1s, Er≤1%, The range of time delay<1S, Dr≤50ms                                                                      |              |
| Operating mode            | Power on delay                                                                                                                              |              |
| Contact                   | 2C time delay                                                                                                                               |              |
| Rated Load of the Contact | 3A AC220V(Resistive)                                                                                                                        |              |
| Electrical Life           | 100000 operations min. (3 A at 250 VAC/30 VDC, resistive load)                                                                              |              |
| Ambient Temperature       | -5℃~40℃                                                                                                                                     |              |
| Ambient Humidity          | If the ambient temperature is 20 $^\circ$ C, the RH $\!\!\leq\!$ 90%, if the ambient temperature is 40 $^\circ$ C, the RH $\!\!\leq\!$ 50%. |              |
| Altitude                  | ≤2000m                                                                                                                                      |              |
| Installation              | Flush mounting, Surface mounting, 35mm DIN Rail mounting                                                                                    |              |