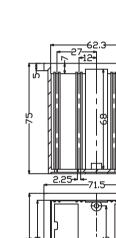

13.5

833

**ORDER INFORMATION** 

Product NO.: KLS24-JG5-31

Pos. NO.

<u>б</u>

-61.5

66 62

'n

-23.4

-28.

-23.4

-No.