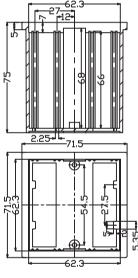

## KLS24-JG5-31 Size:72\*72mm

## **Product Description:**

- \* Adapt to all types of multi-function three-phase power meter, digital temperature instruments, intelligent instruments mounted cabinet
- \* Product panel 72 \* 72mm, Dimensions: 72 \* 91 \* 66mm hole: 67 \* 67mm
- \* Product Standard accessories: panel housing, two mounting brackets
- \* Color and villages bulk material can be customized
- \* This product is free to arrange LCD screen, digital control, lights and other layout, a plurality of key-hole design

13.5

833

**ORDER INFORMATION** 

Product NO.: KLS24-JG5-31

Pos. NO.

<u>б</u>

-61.5

66 62