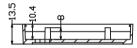

## KLS24-JG5-31 Size:72\*72mm

## **Product Description:**

- \* Adapt to all types of multi-function three-phase power meter, digital temperature instruments, intelligent instruments mounted cabinet
- \* Product panel 72 \* 72mm, Dimensions: 72 \* 91 \* 66mm hole: 67 \* 67mm
- \* Product Standard accessories: panel housing, two mounting brackets
- \* Color and villages bulk material can be customized
- \* This product is free to arrange LCD screen, digital control, lights and other layout, a plurality of key-hole design

13.5

833

**ORDER INFORMATION** 

Product NO.: KLS24-JG5-31

Pos. NO.

<u>б</u>

-61.5

66 62