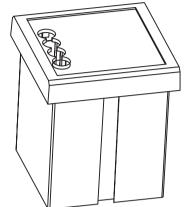

## Digital, desktop generic shell

## **Product Description:**

- \* Adapt to all types of multi-function three-phase power meter, digital temperature instruments, intelligent instruments mounted cabinet
- \* Product panel 72 \* 72mm, Dimensions: 72 \* 91 \* 66mm hole: 67 \* 67mm
- \* Product Standard accessories: panel housing, two mounting brackets
- \* Color and villages bulk material can be customized
- \* This product is free to arrange LCD screen, digital control, lights and other layout, a plurality of key-hole design