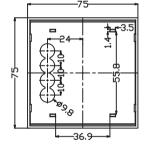

## KLS24-JG5-31 Size:72\*72mm

## **Product Description:**

- \* Adapt to all types of multi-function three-phase power meter, digital temperature instruments, intelligent instruments mounted cabinet
- \* Product panel 72 \* 72mm, Dimensions: 72 \* 91 \* 66mm hole: 67 \* 67mm
- \* Product Standard accessories: panel housing, two mounting brackets
- \* Color and villages bulk material can be customized
- \* This product is free to arrange LCD screen, digital control, lights and other layout, a plurality of key-hole design

'n

-23.4

-28.

-23.4

-No.