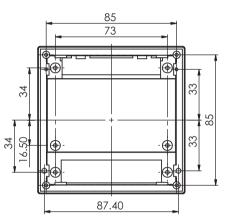

#### **Product Description:**

- \* Adapt to all types of multi-function three-phase power meter, digital temperature instruments, intelligent instruments mounted cabinet
- \* Product cover frame 96 \* 96mm, the display window 80 \* 51mm, Dimensions: 100 \* 100 \* 94mm, hole: 91 \* 91mm
- \* Product Standard accessories: ABS panels, transparent panels, four buttons, shell, four mounting brackets
- \* Color and villages bulk material can be customized
- \* Product may optionally modified (eg: opening), can be equipped with different surface box