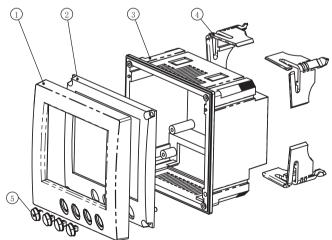

#### **Product Description:**

- \* Adapt to all types of multi-function three-phase power meter, digital temperature instruments, intelligent instruments mounted cabinet
- \* Product cover frame 96 \* 96mm, the display window 80 \* 51mm, Dimensions: 100 \* 100 \* 94mm, hole: 91 \* 91mm
- \* Product Standard accessories: ABS panels, transparent panels, four buttons, shell, four mounting brackets
- \* Color and villages bulk material can be customized
- \* Product may optionally modified (eg: opening), can be equipped with different surface box

#### **Materials:**

- 1. panel: fire-retardant ABS
- 2. The transparent inner frame: PC
- 3. Housing: Flame retardant ABS
- 4. Mount: PC
- 5. Key: Flame retardant ABS

1

BURNEUS O