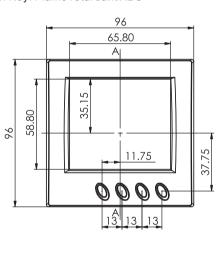

#### **Product Description:**

- \* Adapt to all types of multi-function three-phase power meter, digital temperature instruments, intelligent instruments mounted cabinet
- \* Product cover frame 96 \* 96mm, the display window 80 \* 51mm, Dimensions: 100 \* 100 \* 94mm, hole: 91 \* 91mm
- \* Product Standard accessories: ABS panels, transparent panels, four buttons, shell, four mounting brackets
- \* Color and villages bulk material can be customized
- \* Product may optionally modified (eg: opening), can be equipped with different surface box