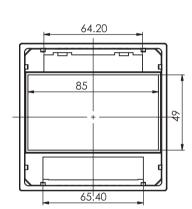

#### **Product Description:**

- \* Adapt to all types of multi-function three-phase power meter, digital temperature instruments, intelligent instruments mounted cabinet
- \* Product cover frame 96 \* 96mm, the display window 80 \* 51mm, Dimensions: 100 \* 100 \* 94mm, hole: 91 \* 91mm
- \* Product Standard accessories: ABS panels, transparent panels, four buttons, shell, four mounting brackets
- \* Color and villages bulk material can be customized
- \* Product may optionally modified (eg: opening), can be equipped with different surface box