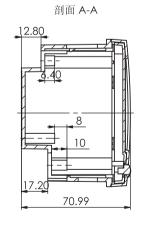

#### **Product Description:**

- \* Adapt to all types of multi-function three-phase power meter, digital temperature instruments, intelligent instruments mounted cabinet
- \* Product cover frame 96 \* 96mm, the display window 80 \* 51mm, Dimensions: 100 \* 100 \* 94mm, hole: 91 \* 91mm
- \* Product Standard accessories: ABS panels, transparent panels, four buttons, shell, four mounting brackets
- \* Color and villages bulk material can be customized
- \* Product may optionally modified (eg: opening), can be equipped with different surface box