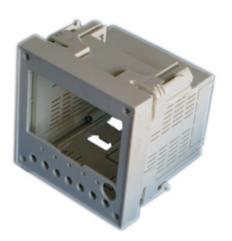

## Digital, desktop generic shell

## KLS24-JG5-11 Size:100\*100\*94mm

## **Product Description:**

\*Productor Material: ABS

- \* Adapt to all types of multi-function three-phase power meter, digital temperature instruments, intelligent instruments ounted cabinet
- \* Product cover frame 96 \* 96mm, the display window 80 \* 51mm, Dimensions: 100 \* 100 \* 94mm, hole: 91 \* 91mm
- \* Product Standard accessories: panel, housing, 4 mounting brackets
- \* Color and villages bulk material can be customized
- \* Product may optionally modified (eg: opening), can be equipped with different surface box