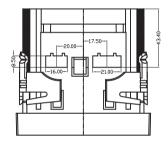

## **Product Description:**

\*Productor Material: ABS

- \* Adapt to all types of multi-function three-phase power meter, digital temperature instruments, intelligent instruments ounted cabinet
- \* Product cover frame 96 \* 96mm, the display window 80 \* 51mm, Dimensions: 100 \* 100 \* 94mm, hole: 91 \* 91mm
- \* Product Standard accessories: panel, housing, 4 mounting brackets
- \* Color and villages bulk material can be customized
- \* Product may optionally modified (eg: opening), can be equipped with different surface box