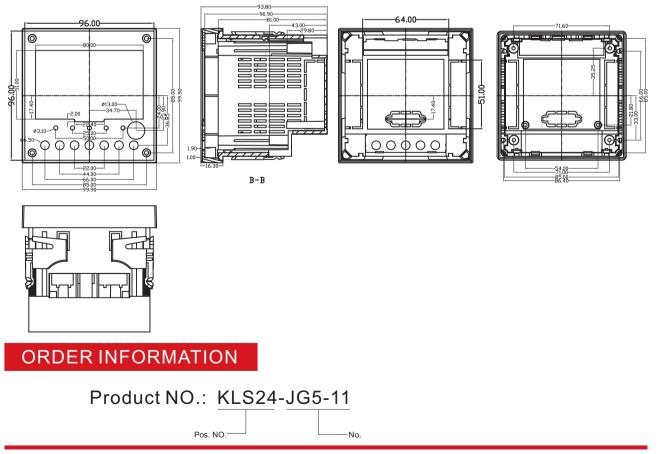

## KLS24-JG5-11 Size:100\*100\*94mm

## **Product Description:**

\*Productor Material: ABS

- \* Adapt to all types of multi-function three-phase power meter, digital temperature instruments, intelligent instruments ounted cabinet
- \* Product cover frame 96 \* 96mm, the display window 80 \* 51mm, Dimensions: 100 \* 100 \* 94mm, hole: 91 \* 91mm
- \* Product Standard accessories: panel, housing, 4 mounting brackets
- \* Color and villages bulk material can be customized
- \* Product may optionally modified (eg: opening), can be equipped with different surface box

All specification & dimensions are subject to change, please call your nearest KLS sales represesntative for update information