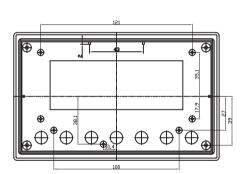

## Digital, desktop generic shell

KLS24-JG5-05 Size:164\*102\*50mm

## **Product Description:**

- \*Productor Material: ABS
- \* Adapt to all types of multi-function digital instrumentation, text display, man-machine interface
- \* Product cover frame 156 \* 95mm, 106 \* 39mm display window
- \* Product Standard accessories: panel, bottom shell, two mounting brackets
- \* Color and villages bulk material can be customized
- \* Product may optionally modified (eg: opening), can be equipped with different surface box
- \* Welcome to cooperate to order new models