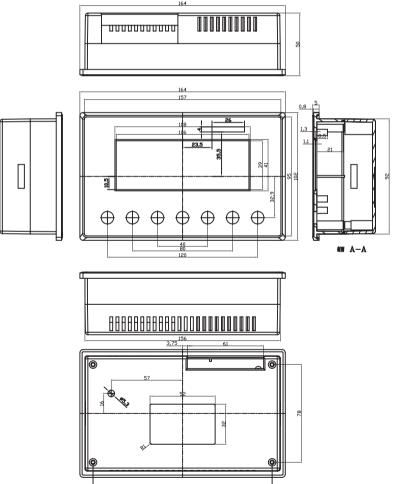

## Digital, desktop generic shell

KLS24-JG5-05 Size:164\*102\*50mm

## **Product Description:**

- \*Productor Material: ABS
- \* Adapt to all types of multi-function digital instrumentation, text display, man-machine interface
- \* Product cover frame 156 \* 95mm, 106 \* 39mm display window
- \* Product Standard accessories: panel, bottom shell, two mounting brackets
- \* Color and villages bulk material can be customized
- \* Product may optionally modified (eg: opening), can be equipped with different surface box
- \* Welcome to cooperate to order new models