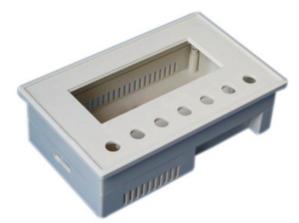

## Digital, desktop generic shell

KLS24-JG5-05 Size:164\*102\*50mm

## **Product Description:**

- \*Productor Material: ABS
- \* Adapt to all types of multi-function digital instrumentation, text display, man-machine interface
- \* Product cover frame 156 \* 95mm, 106 \* 39mm display window
- \* Product Standard accessories: panel, bottom shell, two mounting brackets
- \* Color and villages bulk material can be customized
- \* Product may optionally modified (eg: opening), can be equipped with different surface box
- \* Welcome to cooperate to order new models