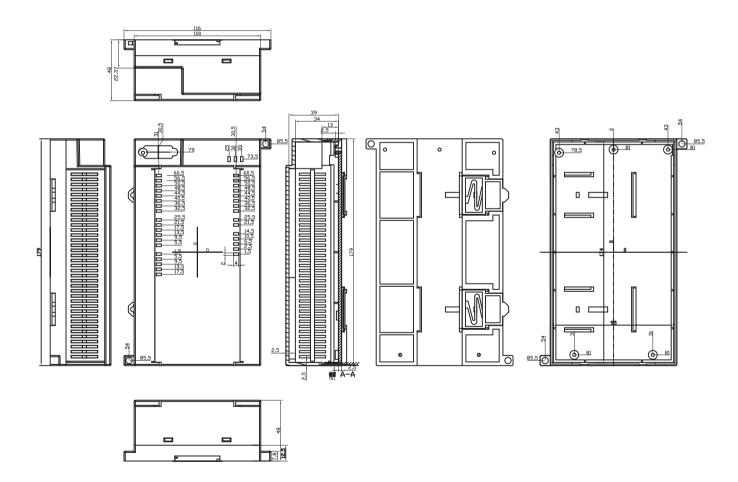

## KLS24-JG3-21 179\*100\*48mm PLC housing, gray

## **Product Description:**

- \*Productor Material: ABS
- \*Widely used in various PLC module circuit, a controller unit, with electrical module
- \*Product Standard accessories: cap, base, retainer 2, a long cover 2
- \*Box body with the hook connection, tool-free installation
- \*Product side terminal Optional:
  - (1) 5.08 pitch screw terminals unilateral 30, a total of 60
  - (2) Pitch 7.62 fence-type terminal unilateral 20, a total of 40
- \*Two installation methods:
  - (1) screws
  - (2) fast and simple rail mounting
- \*Fully insulated protection
- \*Good heat dissipation
- \*Product color and material batch can be customized
- \*Product cover may require modification