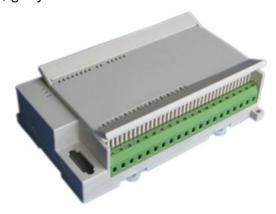

## KLS24-JG3-21 179\*100\*48mm PLC housing, gray

## **Product Description:**

- \*Productor Material: ABS
- \*Widely used in various PLC module circuit, a controller unit, with electrical module
- \*Product Standard accessories: cap, base, retainer 2, a long cover 2
- \*Box body with the hook connection, tool-free installation
- \*Product side terminal Optional:
  - (1) 5.08 pitch screw terminals unilateral 30, a total of 60
  - (2) Pitch 7.62 fence-type terminal unilateral 20, a total of 40
- \*Two installation methods:
  - (1) screws
  - (2) fast and simple rail mounting
- \*Fully insulated protection
- \*Good heat dissipation
- \*Product color and material batch can be customized
- \*Product cover may require modification