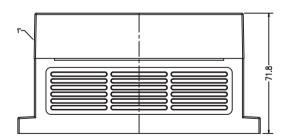

## KLS24-JG3-20 145\*90\*72mm PLC housing, gray

## **Product Description:**

- \*Productor Material: ABS
- \*Widely used in various PLC module circuit, a controller unit, with electrical module
- \* Product Standard accessories: cover, base, two retainer, four screws
- \* Product side terminal Optional:
  - (1) pitch terminal can be equipped with 20 5.0
  - (2) can be equipped with terminal pitch 13 7.62
- \* Two installation methods:
  - (1) screws
  - (2) fast and simple rail mounting
- \* Fully insulated protection
- \* Good heat dissipation
- \* Product color and material batch can be customized
- \* Product cover may require modification