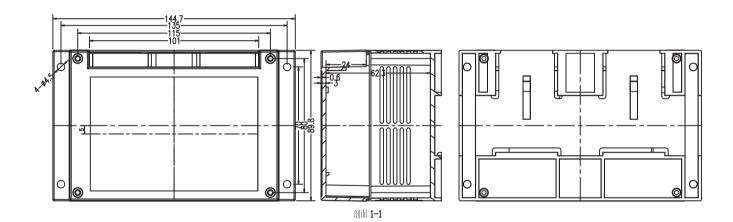

## KLS24-JG3-20 145\*90\*72mm PLC housing, gray

## **Product Description:**

- \*Productor Material: ABS
- \*Widely used in various PLC module circuit, a controller unit, with electrical module
- \* Product Standard accessories: cover, base, two retainer, four screws
- \* Product side terminal Optional:
  - (1) pitch terminal can be equipped with 20 5.0
  - (2) can be equipped with terminal pitch 13 7.62
- \* Two installation methods:
  - (1) screws
  - (2) fast and simple rail mounting
- \* Fully insulated protection
- \* Good heat dissipation
- \* Product color and material batch can be customized
- \* Product cover may require modification