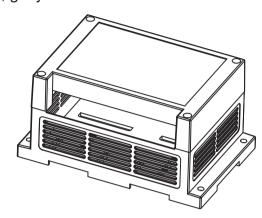

## **PLC** housing

## KLS24-JG3-20 145\*90\*72mm PLC housing, gray

## **Product Description:**

- \*Productor Material: ABS
- \*Widely used in various PLC module circuit, a controller unit, with electrical module
- \* Product Standard accessories: cover, base, two retainer, four screws
- \* Product side terminal Optional:
  - (1) pitch terminal can be equipped with 20 5.0
  - (2) can be equipped with terminal pitch 13 7.62
- \* Two installation methods:
  - (1) screws
  - (2) fast and simple rail mounting
- \* Fully insulated protection
- \* Good heat dissipation
- \* Product color and material batch can be customized
- \* Product cover may require modification