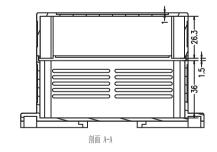

## **Product Description:**

- \*Productor Material: ABS
- \*Widely used in various PLC module circuit, a controller unit, with electrical module, PLC
- \*Product Standard accessories: cap, base, retainer, four screws
- \*Product side terminal Optional:
  - (1) 5.0 spacing terminal can be equipped with 13 (14 can be, but is tight)
  - (2) can be equipped with terminal pitch of 7.62 9
- \*Two installation methods:
  - (1) screws
  - (2) fast and simple rail mounting
- \*Fully insulated protection
- \*Good heat dissipation
- \*Product color and material batch can be customized
- \*Product cover may require modification