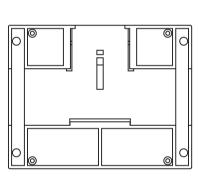

## KLS24-JG3-10 115\*90\*72mm PLC housing, gray

## **Product Description:**

- \*Productor Material: ABS
- \*Widely used in various PLC module circuit, a controller unit, with electrical module, PLC
- \*Product Standard accessories: cap, base, retainer, four screws
- \*Product side terminal Optional:
  - (1) 5.0 spacing terminal can be equipped with 13 (14 can be, but is tight)
  - (2) can be equipped with terminal pitch of 7.62 9
- \*Two installation methods:
  - (1) screws
  - (2) fast and simple rail mounting
- \*Fully insulated protection
- \*Good heat dissipation
- \*Product color and material batch can be customized
- \*Product cover may require modification