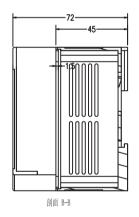

## KLS24-JG3-10 115\*90\*72mm PLC housing, gray

## **Product Description:**

- \*Productor Material: ABS
- \*Widely used in various PLC module circuit, a controller unit, with electrical module, PLC
- \*Product Standard accessories: cap, base, retainer, four screws
- \*Product side terminal Optional:
  - (1) 5.0 spacing terminal can be equipped with 13 (14 can be, but is tight)
  - (2) can be equipped with terminal pitch of 7.62 9
- \*Two installation methods:
  - (1) screws
  - (2) fast and simple rail mounting
- \*Fully insulated protection
- \*Good heat dissipation
- \*Product color and material batch can be customized
- \*Product cover may require modification