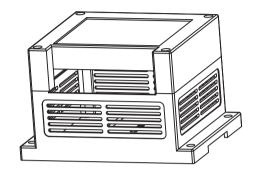

## **PLC** housing

## KLS24-JG3-10 115\*90\*72mm PLC housing, gray

## **Product Description:**

- \*Productor Material: ABS
- \*Widely used in various PLC module circuit, a controller unit, with electrical module, PLC
- \*Product Standard accessories: cap, base, retainer, four screws
- \*Product side terminal Optional:
  - (1) 5.0 spacing terminal can be equipped with 13 (14 can be, but is tight)
  - (2) can be equipped with terminal pitch of 7.62 9
- \*Two installation methods:
  - (1) screws
  - (2) fast and simple rail mounting
- \*Fully insulated protection
- \*Good heat dissipation
- \*Product color and material batch can be customized
- \*Product cover may require modification