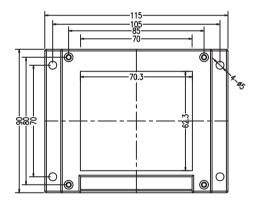

## KLS24-JG3-10 115\*90\*72mm PLC housing, gray

## **Product Description:**

- \*Productor Material: ABS
- \*Widely used in various PLC module circuit, a controller unit, with electrical module, PLC
- \*Product Standard accessories: cap, base, retainer, four screws
- \*Product side terminal Optional:
  - (1) 5.0 spacing terminal can be equipped with 13 (14 can be, but is tight)
  - (2) can be equipped with terminal pitch of 7.62 9
- \*Two installation methods:
  - (1) screws
  - (2) fast and simple rail mounting
- \*Fully insulated protection
- \*Good heat dissipation
- \*Product color and material batch can be customized
- \*Product cover may require modification