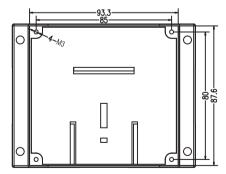

## **Product Description:**

- \*Productor Material: ABS
- \*Widely used in various PLC module circuit, a controller unit, with electrical module, PLC
- \*Product Standard accessories: cap, base, retainer, four screws
- \*Product side terminal Optional:
  - (1) 5.0 spacing terminal can be equipped with 13 (14 can be, but is tight)
  - (2) can be equipped with terminal pitch of 7.62 9
- \*Two installation methods:
  - (1) screws
  - (2) fast and simple rail mounting
- \*Fully insulated protection
- \*Good heat dissipation
- \*Product color and material batch can be customized
- \*Product cover may require modification