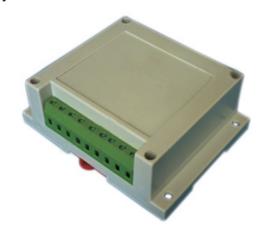

## **PLC** housing

## KLS24-JG3-09 115\*90\*40mm PLC housing, gray

## **Product Description:**

- \*Productor Material: ABS
- \*Widely used in various PLC module circuit, a controller unit, with electrical module, PLC
- \*Product Standard accessories: cap, base, retainer, four screws
- \*Product side terminal Optional:
  - (1) 5.0 spacing terminal can be equipped with 13 (14 can be arranged for, but tight)
  - (2) can be equipped with terminal pitch of 7.62 9
- \*Two installation methods:
  - (1) screws
  - (2) fast and simple rail mounting
- \*Fully insulated protection
- \*Product color and material batch can be customized
- \*Product cover may require modification