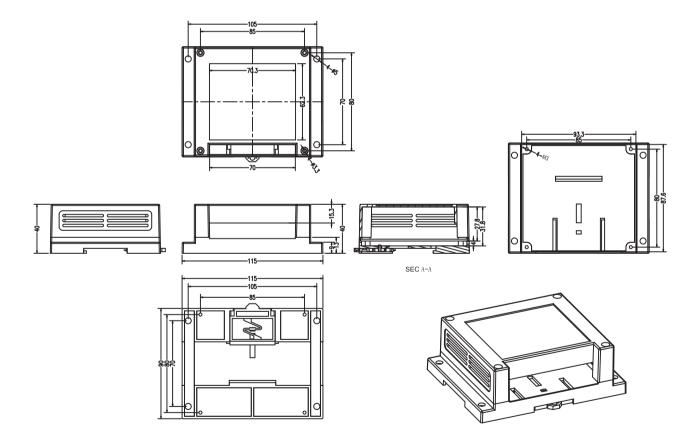

## **PLC** housing

## KLS24-JG3-09 115\*90\*40mm PLC housing, gray

## **Product Description:**

- \*Productor Material: ABS
- \*Widely used in various PLC module circuit, a controller unit, with electrical module, PLC
- \*Product Standard accessories: cap, base, retainer, four screws
- \*Product side terminal Optional:
  - (1) 5.0 spacing terminal can be equipped with 13 (14 can be arranged for, but tight)
  - (2) can be equipped with terminal pitch of 7.62 9
- \*Two installation methods:
  - (1) screws
  - (2) fast and simple rail mounting
- \*Fully insulated protection
- \*Product color and material batch can be customized
- \*Product cover may require modification