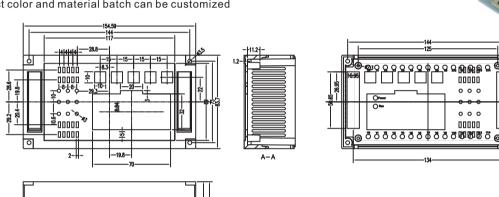

## **Product Description:**

- \*Productor Material: ABS
- \*Widely used in various PLC module circuit, a controller unit, with electrical module
- \*Product Standard accessories: cover, base, red retainer 2, small cover 2, 4 screws
- \*Two terminals are available:
  - (1) on both sides with a pitch of 13 terminals unilateral 9mm, total 26
  - (2) on both sides with unilateral 7.62mm pitch terminal of 15, a total of 30
- \*Two installation methods:
  - (1) screws
  - (2) fast and simple rail mounting

0

**ORDER INFORMATION** 

A-A

Product NO.: KLS24-JG3-08

Pos. NO.

- \*Fully insulated protection
- \*Good heat dissipation
- \*Product color and material batch can be customized

2-2

**S**electronic