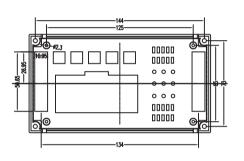

## **Product Description:**

- \*Productor Material: ABS
- \*Widely used in various PLC module circuit, a controller unit, with electrical module
- \*Product Standard accessories: cover, base, red retainer 2, small cover 2, 4 screws
- \*Two terminals are available:
  - (1) on both sides with a pitch of 13 terminals unilateral 9mm, total 26
  - (2) on both sides with unilateral 7.62mm pitch terminal of 15, a total of 30
- \*Two installation methods:
  - (1) screws
  - (2) fast and simple rail mounting
- \*Fully insulated protection
- \*Good heat dissipation
- \*Product color and material batch can be customized