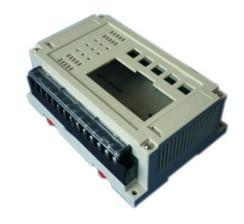

## **PLC** housing

## KLS24-JG3-07 155\*110\*60mm PLC housing, gray

## **Product Description:**

- \*Productor Material: ABS
- \*Widely used in various PLC module circuit, a controller unit, with electrical module
- \*Product Standard accessories: cover, base, red retainer 2, small cover 2, 4 screws
- \*Two terminals are available:
  - (1) on both sides with a pitch of 13 terminals unilateral 9mm, total 26
  - (2) on both sides with unilateral 7.62mm pitch terminal of 15, a total of 30
- \*Two installation methods:
  - (1) screws
  - (2) fast and simple rail mounting
- \*Fully insulated protection
- \*Good heat dissipation
- \*Product color and material batch can be customized