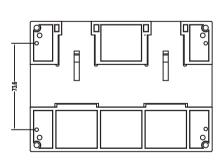

## KLS24-JG3-07 155\*110\*60mm PLC housing, gray

## **Product Description:**

- \*Productor Material: ABS
- \*Widely used in various PLC module circuit, a controller unit, with electrical module
- \*Product Standard accessories: cover, base, red retainer 2, small cover 2, 4 screws
- \*Two terminals are available:
  - (1) on both sides with a pitch of 13 terminals unilateral 9mm, total 26
  - (2) on both sides with unilateral 7.62mm pitch terminal of 15, a total of 30
- \*Two installation methods:
  - (1) screws
  - (2) fast and simple rail mounting
- \*Fully insulated protection
- \*Good heat dissipation
- \*Product color and material batch can be customized