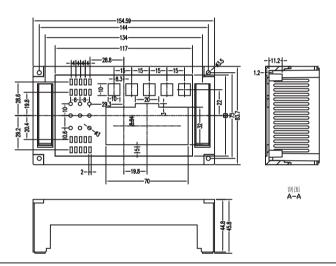

## **Product Description:**

- \*Productor Material: ABS
- \*Widely used in various PLC module circuit, a controller unit, with electrical module
- \*Product Standard accessories: cover, base, red retainer 2, small cover 2, 4 screws
- \*Two terminals are available:
  - (1) on both sides with a pitch of 13 terminals unilateral 9mm, total 26
  - (2) on both sides with unilateral 7.62mm pitch terminal of 15, a total of 30
- \*Two installation methods:
  - (1) screws
  - (2) fast and simple rail mounting
- \*Fully insulated protection
- \*Good heat dissipation
- \*Product color and material batch can be customized