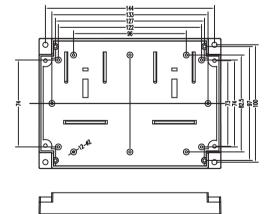

## **Product Description:**

- \*Productor Material: ABS
- \*Widely used in various PLC module circuit, a controller unit, with electrical module
- \*Product Standard accessories: cover, base, red retainer 2, small cover 2, 4 screws
- \*Two terminals are available:
  - (1) on both sides with a pitch of 13 terminals unilateral 9mm, total 26
  - (2) on both sides with unilateral 7.62mm pitch terminal of 15, a total of 30
- \*Two installation methods:
  - (1) screws
  - (2) fast and simple rail mounting
- \*Fully insulated protection
- \*Good heat dissipation
- \*Product color and material batch can be customized