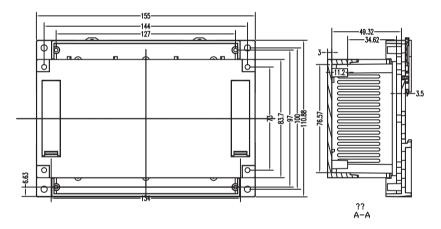

## KLS24-JG3-05-3 155\*110\*60mm PLC housing, gray

## **Product Description:**

- \*Productor Material: ABS
- \*Widely used in various PLC module circuit, a controller unit, with electrical module
- \*Product Standard accessories: cover, base, red retainer 2, small cover 2, 4 screws
- \*Two terminals are available:
  - (1) on both sides with a pitch of 13 terminals unilateral 9mm, total 26
  - (2) on both sides with unilateral 7.62mm pitch terminal of 15, a total of 30
- \*Two installation methods:
  - (1) screws
  - (2) fast and simple rail mounting
- \*Fully insulated protection
- \*Good heat dissipation
- \*Product color and material batch can be customized
- \*Product cover may require modification