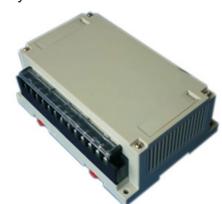

## KLS24-JG3-05-3 155\*110\*60mm PLC housing, gray

## **Product Description:**

- \*Productor Material: ABS
- \*Widely used in various PLC module circuit, a controller unit, with electrical module
- \*Product Standard accessories: cover, base, red retainer 2, small cover 2, 4 screws
- \*Two terminals are available:
  - (1) on both sides with a pitch of 13 terminals unilateral 9mm, total 26
  - (2) on both sides with unilateral 7.62mm pitch terminal of 15, a total of 30
- \*Two installation methods:
  - (1) screws
  - (2) fast and simple rail mounting
- \*Fully insulated protection
- \*Good heat dissipation
- \*Product color and material batch can be customized
- \*Product cover may require modification