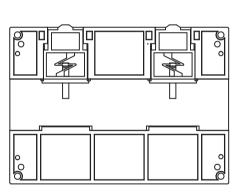

## **Product Description:**

- \*Productor Material: ABS
- \*Widely used in various PLC module circuit, a controller unit, with electrical module
- \*Product Standard accessories: cover, base, red retainer 2, small cover 2, 4 screws
- \*Two terminals are available:
  - (1) on both sides with a pitch of 13 terminals unilateral 9mm, total 26
  - (2) on both sides with unilateral 7.62mm pitch terminal of 15, a total of 30
- \*Two installation methods:
  - (1) screws
  - (2) fast and simple rail mounting
- \*Fully insulated protection
- \*Good heat dissipation
- \*Product color and material batch can be customized
- \*Product cover may require modification