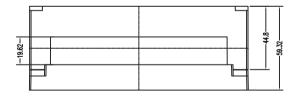

## **Product Description:**

- \*Productor Material: ABS
- \*Widely used in various PLC module circuit, a controller unit, with electrical module
- \*Product Standard accessories: cover, base, red retainer 2, small cover 2, 4 screws
- \*Two terminals are available:
  - (1) on both sides with a pitch of 13 terminals unilateral 9mm, total 26
  - (2) on both sides with unilateral 7.62mm pitch terminal of 15, a total of 30
- \*Two installation methods:
  - (1) screws
  - (2) fast and simple rail mounting
- \*Fully insulated protection
- \*Good heat dissipation
- \*Product color and material batch can be customized
- \*Product cover may require modification