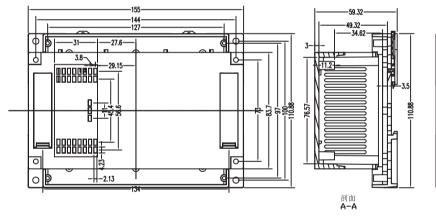

## KLS24-JG3-05 155\*110\*60mm PLC housing, gray

## **Product Description:**

- \*Productor Material: ABS
- \*Widely used in various PLC module circuit, a controller unit, with electrical module
- \*Product Standard accessories: cover, base, red retainer 2, small cover 2, 4 screws
- \*Two terminals are available:
  - (1) on both sides with a pitch of 13 terminals unilateral 9mm, total 26
  - (2) on both sides with unilateral 7.62mm pitch terminal of 15, a total of 30
- \*Two installation methods:
  - (1) screws
  - (2) fast and simple rail mounting
- \*Fully insulated protection
- \*Good heat dissipation
- \*Product color and material batch can be customized
- \*Product cover may require modification