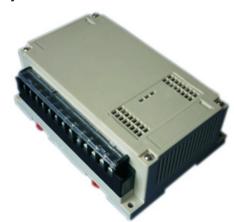

## KLS24-JG3-05 155\*110\*60mm PLC housing, gray

## **Product Description:**

- \*Productor Material: ABS
- \*Widely used in various PLC module circuit, a controller unit, with electrical module
- \*Product Standard accessories: cover, base, red retainer 2, small cover 2, 4 screws
- \*Two terminals are available:
  - (1) on both sides with a pitch of 13 terminals unilateral 9mm, total 26
  - (2) on both sides with unilateral 7.62mm pitch terminal of 15, a total of 30
- \*Two installation methods:
  - (1) screws
  - (2) fast and simple rail mounting
- \*Fully insulated protection
- \*Good heat dissipation
- \*Product color and material batch can be customized
- \*Product cover may require modification