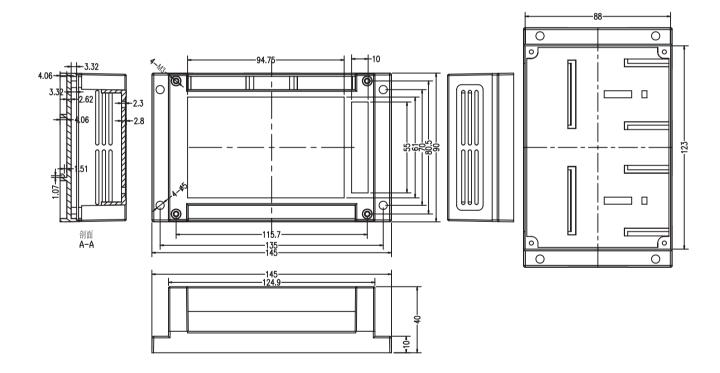

## KLS24-JG3-03-2 145\*90\*40mm PLC housing, gray

## **Product Description:**

- \*Productor Material: ABS
- \*Widely used in various PLC module circuit, a controller unit, with electrical module
- \*Product Standard accessories: cover, base, two retainer, four screws
- \*Product side terminal Optional:
- (1) 5.0 unilateral pitch terminal can be equipped with 20, total 40
- (2) Pitch 7.62 unilateral terminal can be equipped with 13, total 26
- \*Two installation methods:
  - (1) screws
- (2) fast and simple rail mounting
- \*Fully insulated protection
- \*Good heat dissipation
- \*Product color and material batch can be customized
- \*Product cover may require modification