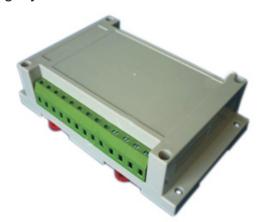

## **PLC** housing

## KLS24-JG3-03-2 145\*90\*40mm PLC housing, gray

## **Product Description:**

- \*Productor Material: ABS
- \*Widely used in various PLC module circuit, a controller unit, with electrical module
- \*Product Standard accessories: cover, base, two retainer, four screws
- \*Product side terminal Optional:
- (1) 5.0 unilateral pitch terminal can be equipped with 20, total 40
- (2) Pitch 7.62 unilateral terminal can be equipped with 13, total 26
- \*Two installation methods:
  - (1) screws
- (2) fast and simple rail mounting
- \*Fully insulated protection
- \*Good heat dissipation
- \*Product color and material batch can be customized
- \*Product cover may require modification