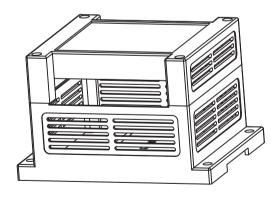

## **Product Description:**

- \*Productor Material: ABS
- \*Size: 115 \* 90 \* 72mm
- \*Widely used in various PLC module circuit, a controller unit, with electrical module
- \*Product Standard accessories: cap, base, retainer, four screws
- \*Product side terminal Optional:
  - (1) 5.0 unilateral pitch terminal can be equipped with 13, a total of 26 (also available with 14P, just a little tight)
  - (2) Pitch 7.62 unilateral terminal can be equipped with nine, a total of 18
- \*Two installation methods:
  - (1) screws
  - (2) fast and simple rail mounting
- \*Fully insulated protection
- \*Good heat dissipation
- \*Product color and material batch can be customized
- \*Product cover may require modification