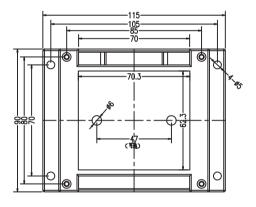

## KLS24-JG3-02 115\*90\*72mm PLC housing, gray

## **Product Description:**

- \*Productor Material: ABS
- \*Size: 115 \* 90 \* 72mm
- \*Widely used in various PLC module circuit, a controller unit, with electrical module
- \*Product Standard accessories: cap, base, retainer, four screws
- \*Product side terminal Optional:
  - (1) 5.0 unilateral pitch terminal can be equipped with 13, a total of 26 (also available with 14P, just a little tight)
  - (2) Pitch 7.62 unilateral terminal can be equipped with nine, a total of 18
- \*Two installation methods:
  - (1) screws
  - (2) fast and simple rail mounting
- \*Fully insulated protection
- \*Good heat dissipation
- \*Product color and material batch can be customized
- \*Product cover may require modification