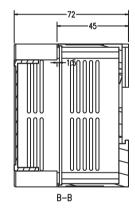

## KLS24-JG3-02 115\*90\*72mm PLC housing, gray

## **Product Description:**

- \*Productor Material: ABS
- \*Size: 115 \* 90 \* 72mm
- \*Widely used in various PLC module circuit, a controller unit, with electrical module
- \*Product Standard accessories: cap, base, retainer, four screws
- \*Product side terminal Optional:
  - (1) 5.0 unilateral pitch terminal can be equipped with 13, a total of 26 (also available with 14P, just a little tight)
  - (2) Pitch 7.62 unilateral terminal can be equipped with nine, a total of 18
- \*Two installation methods:
  - (1) screws
  - (2) fast and simple rail mounting
- \*Fully insulated protection
- \*Good heat dissipation
- \*Product color and material batch can be customized
- \*Product cover may require modification