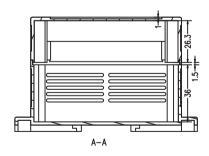

## **Product Description:**

- \*Productor Material: ABS
- \*Size: 115 \* 90 \* 72mm
- \*Widely used in various PLC module circuit, a controller unit, with electrical module
- \*Product Standard accessories: cap, base, retainer, four screws
- \*Product side terminal Optional:
  - (1) 5.0 unilateral pitch terminal can be equipped with 13, a total of 26 (also available with 14P, just a little tight)
  - (2) Pitch 7.62 unilateral terminal can be equipped with nine, a total of 18
- \*Two installation methods:
  - (1) screws
  - (2) fast and simple rail mounting
- \*Fully insulated protection
- \*Good heat dissipation
- \*Product color and material batch can be customized
- \*Product cover may require modification