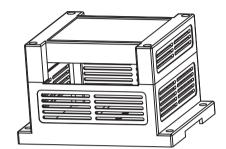

## KLS24-JG3-02 115\*90\*72mm PLC housing, gray

## **Product Description:**

- \*Productor Material: ABS
- \*Size: 115 \* 90 \* 72mm
- \*Widely used in various PLC module circuit, a controller unit, with electrical module
- \*Product Standard accessories: cap, base, retainer, four screws
- \*Product side terminal Optional:
  - (1) 5.0 unilateral pitch terminal can be equipped with 13, a total of 26 (also available with 14P, just a little tight)
  - (2) Pitch 7.62 unilateral terminal can be equipped with nine, a total of 18
- \*Two installation methods:
  - (1) screws
  - (2) fast and simple rail mounting
- \*Fully insulated protection
- \*Good heat dissipation
- \*Product color and material batch can be customized
- \*Product cover may require modification