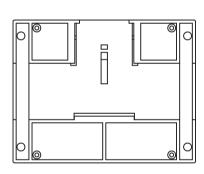

## KLS24-JG3-02 115\*90\*72mm PLC housing, gray

## **Product Description:**

- \*Productor Material: ABS
- \*Size: 115 \* 90 \* 72mm
- \*Widely used in various PLC module circuit, a controller unit, with electrical module
- \*Product Standard accessories: cap, base, retainer, four screws
- \*Product side terminal Optional:
  - (1) 5.0 unilateral pitch terminal can be equipped with 13, a total of 26 (also available with 14P, just a little tight)
  - (2) Pitch 7.62 unilateral terminal can be equipped with nine, a total of 18
- \*Two installation methods:
  - (1) screws
  - (2) fast and simple rail mounting
- \*Fully insulated protection
- \*Good heat dissipation
- \*Product color and material batch can be customized
- \*Product cover may require modification