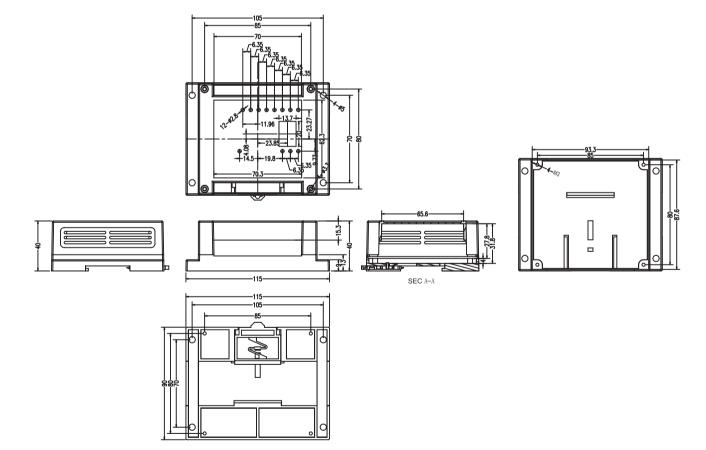

## **PLC** housing

## KLS24-JG3-01-2 115\*90\*40mm PLC housing, gray

## **Product Description:**

- \*Productor Material: ABS
- \* Widely used in various PLC module circuit, a controller unit, with electrical module
- \* Product Standard accessories: cap, base, retainer, four screws
- \*Cover small LCD window size: 20 \* 13.7
- \* Product side terminal Optional:
  - (1) 5.0 unilateral pitch terminal can be equipped with 13, a total of 26 (also available with 14P, just a little tight)
  - (2) Pitch 7.62 unilateral terminal can be equipped with nine, a total of 18
- \* Two installation methods:
  - (1) screws
  - (2) fast and simple rail mounting
- \* Fully insulated protection
- \* Good heat dissipation
- \* Product color and material batch can be customized
- \* Product cover may require modification