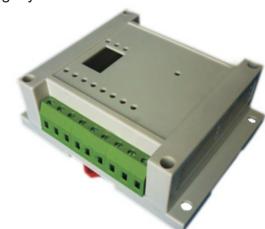

## **PLC** housing

## KLS24-JG3-01-2 115\*90\*40mm PLC housing, gray

## **Product Description:**

- \*Productor Material: ABS
- \* Widely used in various PLC module circuit, a controller unit, with electrical module
- \* Product Standard accessories: cap, base, retainer, four screws
- \*Cover small LCD window size: 20 \* 13.7
- \* Product side terminal Optional:
  - (1) 5.0 unilateral pitch terminal can be equipped with 13, a total of 26 (also available with 14P, just a little tight)
  - (2) Pitch 7.62 unilateral terminal can be equipped with nine, a total of 18
- \* Two installation methods:
  - (1) screws
  - (2) fast and simple rail mounting
- \* Fully insulated protection
- \* Good heat dissipation
- \* Product color and material batch can be customized
- \* Product cover may require modification