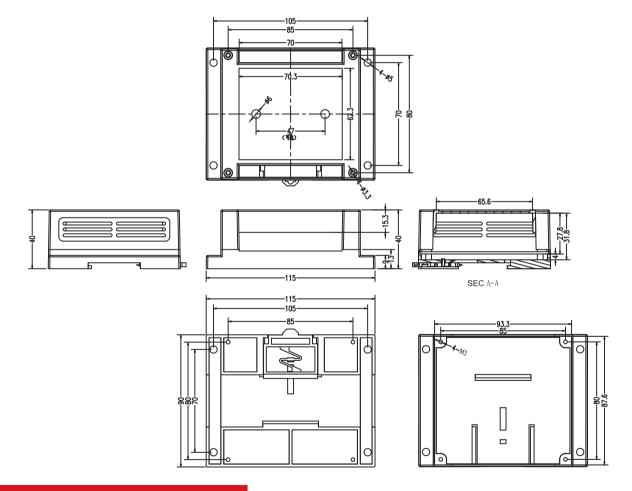

## KLS24-JG3-01 115\*90\*40mm PLC housing, gray

## **Product Description:**

- \*Productor Material: ABS
- \* Widely used in various PLC module circuit, a controller unit, with electrical module
- \* Product Standard accessories: cap, base, retainer, four screws
- \* Product side terminal Optional:
  - (1) 5.0 unilateral pitch terminal can be equipped with 13, a total of 26 (also available with 14P, just a little tight)
  - (2) Pitch 7.62 unilateral terminal can be equipped with nine, a total of 18
- \* Two installation methods: