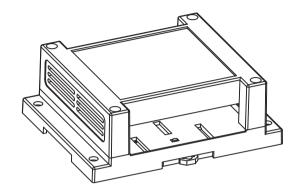

## **PLC** housing

## KLS24-JG3-01 115\*90\*40mm PLC housing, gray

## **Product Description:**

- \*Productor Material: ABS
- \* Widely used in various PLC module circuit, a controller unit, with electrical module
- \* Product Standard accessories: cap, base, retainer, four screws
- \* Product side terminal Optional:
  - (1) 5.0 unilateral pitch terminal can be equipped with 13, a total of 26 (also available with 14P, just a little tight)
  - (2) Pitch 7.62 unilateral terminal can be equipped with nine, a total of 18
- \* Two installation methods: