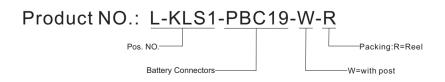

# **Battery Connectors**

#### KLS1-PBC19 4P battery connector

### Material:

Contact:Beryllium Copper,Gold Flash Over Nickel Insulator: High Temperature Thermoplastic UL 94V-0 LCP Black

### **Specifications:**

Voltage Rating:250V AC Min Current Rating:2.0A Mini Dielectric Strength: 1000V AC For 1 Minute Insulation Resistance: 1000 Megohms Min. Contact Resistance:30 Milliohms Max. Operating Temperature:-55°C To +125°C Product Withstanding Reflow Soldering: 260°C For 15s Durability: 10000 Cycles Normal Force At Working Position:80g Min











**PCB** Layout





## ORDER INFORMATION