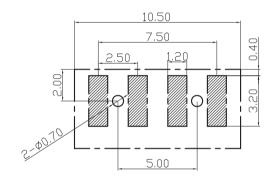

# **Battery Connectors**

#### KLS1-PBC19 4P battery connector

### Material:

Contact:Beryllium Copper,Gold Flash Over Nickel Insulator: High Temperature Thermoplastic UL 94V-0 LCP Black

### **Specifications:**

Voltage Rating:250V AC Min Current Rating:2.0A Mini Dielectric Strength: 1000V AC For 1 Minute Insulation Resistance: 1000 Megohms Min. Contact Resistance:30 Milliohms Max. Operating Temperature:-55°C To +125°C Product Withstanding Reflow Soldering: 260°C For 15s Durability: 10000 Cycles Normal Force At Working Position:80g Min











**PCB** Layout





## ORDER INFORMATION