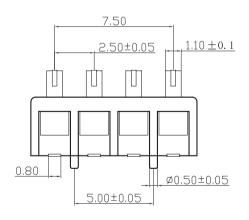

# **Battery Connectors**

#### KLS1-PBC19 4P battery connector

### Material:

Contact:Beryllium Copper,Gold Flash Over Nickel Insulator: High Temperature Thermoplastic UL 94V-0 LCP Black

### **Specifications:**

Voltage Rating:250V AC Min Current Rating:2.0A Mini Dielectric Strength: 1000V AC For 1 Minute Insulation Resistance: 1000 Megohms Min. Contact Resistance:30 Milliohms Max. Operating Temperature:-55°C To +125°C Product Withstanding Reflow Soldering: 260°C For 15s Durability: 10000 Cycles Normal Force At Working Position:80g Min











**PCB** Layout





## ORDER INFORMATION