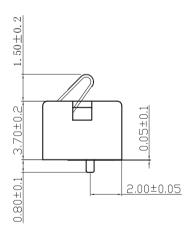

# **Battery Connectors**

#### KLS1-PBC19 4P battery connector

### Material:

Contact:Beryllium Copper,Gold Flash Over Nickel Insulator: High Temperature Thermoplastic UL 94V-0 LCP Black

### **Specifications:**

Voltage Rating:250V AC Min Current Rating:2.0A Mini Dielectric Strength: 1000V AC For 1 Minute Insulation Resistance: 1000 Megohms Min. Contact Resistance:30 Milliohms Max. Operating Temperature:-55°C To +125°C Product Withstanding Reflow Soldering: 260°C For 15s Durability: 10000 Cycles Normal Force At Working Position:80g Min











**PCB** Layout





## ORDER INFORMATION