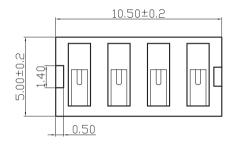

# **Battery Connectors**

#### KLS1-PBC19 4P battery connector

### Material:

Contact:Beryllium Copper,Gold Flash Over Nickel Insulator: High Temperature Thermoplastic UL 94V-0 LCP Black

### **Specifications:**

Voltage Rating:250V AC Min Current Rating:2.0A Mini Dielectric Strength: 1000V AC For 1 Minute Insulation Resistance: 1000 Megohms Min. Contact Resistance:30 Milliohms Max. Operating Temperature:-55°C To +125°C Product Withstanding Reflow Soldering: 260°C For 15s Durability: 10000 Cycles Normal Force At Working Position:80g Min











**PCB** Layout





## ORDER INFORMATION