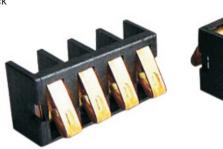

#### KLS1-PBC19 4P battery connector

### Material:

Contact:Beryllium Copper,Gold Flash Over Nickel Insulator: High Temperature Thermoplastic UL 94V-0 LCP Black

### **Specifications:**

Voltage Rating:250V AC Min Current Rating:2.0A Mini Dielectric Strength: 1000V AC For 1 Minute Insulation Resistance: 1000 Megohms Min. Contact Resistance:30 Milliohms Max. Operating Temperature:-55°C To +125°C Product Withstanding Reflow Soldering: 260°C For 15s Durability: 10000 Cycles Normal Force At Working Position:80g Min