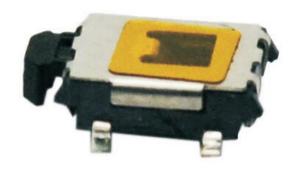

## Tactile Switches

### KLS 7-TS3609 3x6 Tact Switch Series

#### **Material:**

- 1.The base: LCP
- 2.Insert: brass, silver plated
- 3. Spring: stainless steel
- 4. According to handle: LCP, black
- 5.waterproof membrane: Poly selenium imide tape, yellow