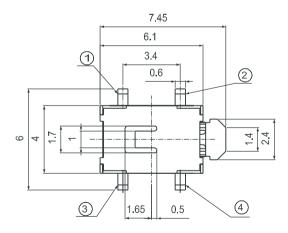

## Tactile Switches

### KLS 7-TS3609 3x6 Tact Switch Series

#### **Material:**

- 1.The base: LCP
- 2.Insert: brass, silver plated
- 3. Spring: stainless steel
- 4. According to handle: LCP, black
- 5.waterproof membrane: Poly selenium imide tape, yellow

#### **Electrical Characteristics:**

Rating:DC12V 50mA

Contact Resistance :  $50m\Omega$  max(initial)

Electrically Life:50,000cycles

Environment temperature: -25°C ~ 105°C

Operating Force: 160/250(±30gf)



## Dimension (unit: mm)













PCB Layout

# ORDER INFORMATION

Product NO.:<u>L-KLS7-TS3609</u>-<u>1.8</u>-<u>250</u>-<u>T</u>

 Packing:B=Black,T=Tape

Operating Force :160~250gf