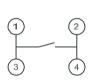

## Tactile Switches

### KLS 7-TS3609 3x6 Tact Switch Series

#### **Material:**

- 1.The base: LCP
- 2.Insert: brass, silver plated
- 3. Spring: stainless steel
- 4. According to handle: LCP, black
- 5.waterproof membrane: Poly selenium imide tape, yellow

#### **Electrical Characteristics:**

Rating:DC12V 50mA

Contact Resistance :  $50m\Omega$  max(initial)

Electrically Life:50,000cycles

Environment temperature: -25°C ~ 105°C

Operating Force: 160/250(±30gf)



## Dimension (unit: mm)













PCB Layout

# ORDER INFORMATION

Product NO.:<u>L-KLS7-TS3609</u>-<u>1.8</u>-<u>250</u>-<u>T</u>

 Packing:B=Black,T=Tape

Operating Force :160~250gf