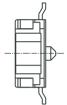

## Tactile Switches

### KLS 7-TS3609 3x6 Tact Switch Series

#### **Material:**

- 1.The base: LCP
- 2.Insert: brass, silver plated
- 3. Spring: stainless steel
- 4. According to handle: LCP, black
- 5.waterproof membrane: Poly selenium imide tape, yellow

#### **Electrical Characteristics:**

Rating:DC12V 50mA

Contact Resistance :  $50m\Omega$  max(initial)

Electrically Life:50,000cycles

Environment temperature: -25°C ~ 105°C

Operating Force: 160/250(±30gf)



## Dimension (unit: mm)













PCB Layout

# ORDER INFORMATION

Product NO.:<u>L-KLS7-TS3609</u>-<u>1.8</u>-<u>250</u>-<u>T</u>

 Packing:B=Black,T=Tape

Operating Force :160~250gf