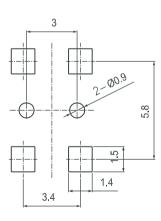

## Tactile Switches

### KLS 7-TS3609 3x6 Tact Switch Series

#### **Material:**

- 1.The base: LCP
- 2.Insert: brass, silver plated
- 3. Spring: stainless steel
- 4. According to handle: LCP, black
- 5.waterproof membrane: Poly selenium imide tape, yellow

#### **Electrical Characteristics:**

Rating:DC12V 50mA

Contact Resistance :  $50m\Omega$  max(initial)

Electrically Life:50,000cycles

Environment temperature: -25°C ~ 105°C

Operating Force: 160/250(±30gf)



## Dimension (unit: mm)













PCB Layout

# ORDER INFORMATION

Product NO.:<u>L-KLS7-TS3609</u>-<u>1.8</u>-<u>250</u>-<u>T</u>

 Packing:B=Black,T=Tape

Operating Force :160~250gf