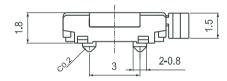

## Tactile Switches

### KLS 7-TS3609 3x6 Tact Switch Series

#### **Material:**

- 1.The base: LCP
- 2.Insert: brass, silver plated
- 3. Spring: stainless steel
- 4. According to handle: LCP, black
- 5.waterproof membrane: Poly selenium imide tape, yellow

#### **Electrical Characteristics:**

Rating:DC12V 50mA

Contact Resistance :  $50m\Omega$  max(initial)

Electrically Life:50,000cycles

Environment temperature: -25°C ~ 105°C

Operating Force: 160/250(±30gf)



## Dimension (unit: mm)













PCB Layout

# ORDER INFORMATION

Product NO.:<u>L-KLS7-TS3609</u>-<u>1.8</u>-<u>250</u>-<u>T</u>

 Packing:B=Black,T=Tape

Operating Force :160~250gf