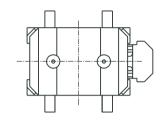

## Tactile Switches

### KLS 7-TS3609 3x6 Tact Switch Series

#### **Material:**

- 1.The base: LCP
- 2.Insert: brass, silver plated
- 3. Spring: stainless steel
- 4. According to handle: LCP, black
- 5.waterproof membrane: Poly selenium imide tape, yellow

#### **Electrical Characteristics:**

Rating:DC12V 50mA

Contact Resistance :  $50m\Omega$  max(initial)

Electrically Life:50,000cycles

Environment temperature: -25°C ~ 105°C

Operating Force: 160/250(±30gf)



## Dimension (unit: mm)













PCB Layout

# ORDER INFORMATION

Product NO.:<u>L-KLS7-TS3609</u>-<u>1.8</u>-<u>250</u>-<u>T</u>

 Packing:B=Black,T=Tape

Operating Force :160~250gf