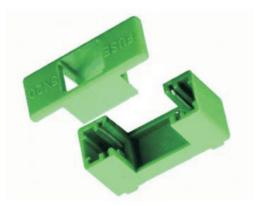

### KLS5-261 Printed Circuit Board Type Fuse Holders

#### **Material:**

Insulator: PA68 UL 94 V0 Contact: CuZn37 + Ni + Sn Assembly: insert, welding Used for printed circuit board

**K** Selectronic

www.klsele.com