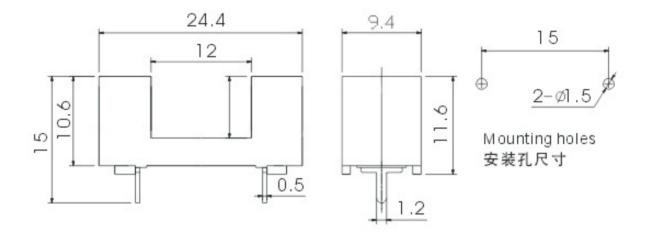

### KLS5-261 Printed Circuit Board Type Fuse Holders

#### **Material:**

Insulator: PA68 UL 94 V0 Contact: CuZn37 + Ni + Sn Assembly: insert, welding Used for printed circuit board

**K** Selectronic

www.klsele.com