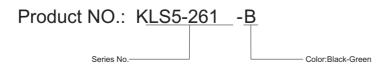

## **Fuses \* Fuse Holders**

### **Fuse holders\*Fuse Clips**

### KLS5-261 Printed Circuit Board Type Fuse Holders

#### **Material:**

Insulator: PA68 UL 94 V0 Contact: CuZn37 + Ni + Sn Assembly: insert, welding Used for printed circuit board



**K** Selectronic

www.klsele.com



### Electrical :

| Fuse Size | Rated current | Rated voltage | Rated Power | Contact<br>Resistance | Insulation<br>Resistance | Withstanding<br>Voltage |
|-----------|---------------|---------------|-------------|-----------------------|--------------------------|-------------------------|
| 5×20      | 6.3A          | 250V          | 1.6W        | <5mΩ                  | >100 MΩ                  | >3000Vac/60"            |

# ORDER INFORMATION