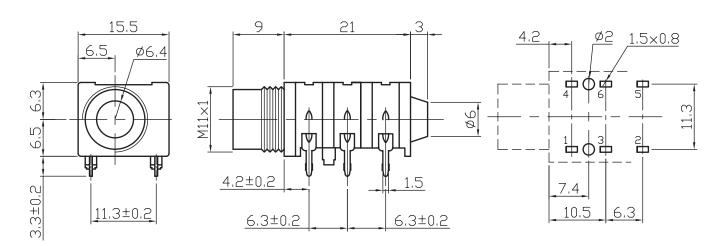

## **Stereo Jack Series**

KLS1-TG6.3-007C (Stereo Jack Series)

## ORDER INFORMATION