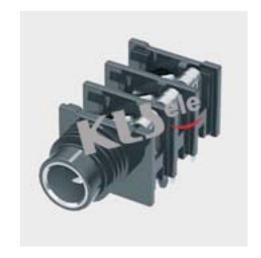

## **Technical parameters:**

Rated voltage: DC 30 V Rated current: 0.5 A

Contact resistance: 0.030, max Insulation resistance:  $100M\Omega$ , min Pressure: AC500V (50Hz) / 1minute

Insertion Force :2-20 N Life: 50000 times

Operating Temperature:-30°C ~ 70°C

**Material:** Housing: PC

| TG6.3-007C                     | TG6.3-007CA                    | TG6.3-007CB              | TG6.3-007CC        | TG6.3-007CD | TG6.3-007CE |
|--------------------------------|--------------------------------|--------------------------|--------------------|-------------|-------------|
| 01<br>04<br>V 06<br>03<br>V 05 | 01<br>V 06<br>03<br>V 05<br>02 | 01<br>v=06<br>v=05<br>02 | 01<br>v—06<br>v—05 | 01          | O1O5        |