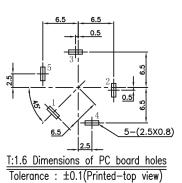

## **Material:**

WASHER: IRON **HOUSING: PA66** 

CURVE PIECE/ NUT: C2680 CONTACT FOOT/ SPRING: C5191

**SCHEMATIC** TG6.3-004A TG6.3-004AA TG6.3-004AB TG6.3-004AC TG6.3-004AD TG6.3-004AE UNLESS OTHERWISE SPECIFIED, TOLERANCE ON DECIMAL: ±0.3