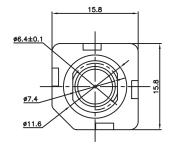

## **Material:**

WASHER: IRON **HOUSING: PA66** 

CURVE PIECE/ NUT: C2680 CONTACT FOOT/ SPRING: C5191

**SCHEMATIC** TG6.3-004A TG6.3-004AA TG6.3-004AB TG6.3-004AC TG6.3-004AD TG6.3-004AE UNLESS OTHERWISE SPECIFIED, TOLERANCE ON DECIMAL: ±0.3