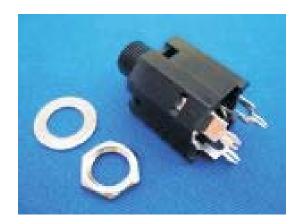

## **Stereo Jack Series**

KLS1-TG6.3-004A (Stereo Jack Series)

## **Material:**

WASHER: IRON **HOUSING: PA66** 

CURVE PIECE/ NUT: C2680 CONTACT FOOT/ SPRING: C5191

**SCHEMATIC** TG6.3-004A TG6.3-004AA TG6.3-004AB TG6.3-004AC TG6.3-004AD TG6.3-004AE UNLESS OTHERWISE SPECIFIED, TOLERANCE ON DECIMAL: ±0.3