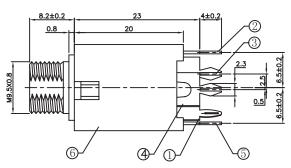

## **Material:**

WASHER: IRON **HOUSING: PA66** 

CURVE PIECE/ NUT: C2680 CONTACT FOOT/ SPRING: C5191

**SCHEMATIC** TG6.3-004A TG6.3-004AA TG6.3-004AB TG6.3-004AC TG6.3-004AD TG6.3-004AE UNLESS OTHERWISE SPECIFIED, TOLERANCE ON DECIMAL: ±0.3