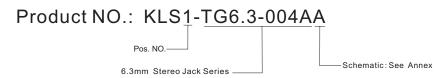

## **Stereo Jack Series**

KLS1-TG6.3-004A (Stereo Jack Series)

## **Technical parameters:**

Rated voltage: DC 30 V Rated current: 0.5 A

Contact resistance: 0.03Ω, max Insulation resistance:  $100M\Omega$ , min Pressure: AC500V (50Hz) / 1minute

Insertion Force: 2-20 N Life: 50000 times

Operating Temperature:-30°C ~ 70°C

## **Material:**

WASHER: IRON **HOUSING: PA66** 

CURVE PIECE/ NUT: C2680 CONTACT FOOT/ SPRING: C5191













**SCHEMATIC** TG6.3-004A TG6.3-004AA TG6.3-004AB TG6.3-004AC TG6.3-004AD TG6.3-004AE UNLESS OTHERWISE SPECIFIED, TOLERANCE ON DECIMAL: ±0.3

## ORDER INFORMATION