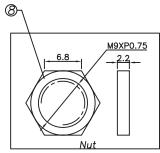

## **Material:**

WASHER: IRON **HOUSING: PA66** 

CURVE PIECE/ NUT: C2680 CONTACT FOOT/ SPRING: C5191

**SCHEMATIC** TG6.3-004A TG6.3-004AA TG6.3-004AB TG6.3-004AC TG6.3-004AD TG6.3-004AE UNLESS OTHERWISE SPECIFIED, TOLERANCE ON DECIMAL: ±0.3