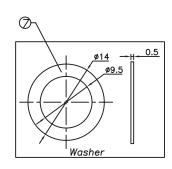

## **Material:**

WASHER: IRON **HOUSING: PA66** 

CURVE PIECE/ NUT: C2680 CONTACT FOOT/ SPRING: C5191

**SCHEMATIC** TG6.3-004A TG6.3-004AA TG6.3-004AB TG6.3-004AC TG6.3-004AD TG6.3-004AE UNLESS OTHERWISE SPECIFIED, TOLERANCE ON DECIMAL: ±0.3