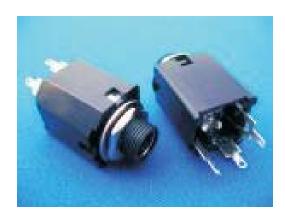

## **Stereo Jack Series**

KLS1-TG6.3-004B (Stereo Jack Series)

## **Technical parameters:**

Rated voltage: DC 30 V Rated current: 0.5 A Contact resistance:  $0.03\Omega$ , max Insulation resistance:  $100M\Omega$ , min Pressure: AC500V (50Hz) / 1minute Insertion Force :2-20 N Life: 50000 times Operating Temperature:-30°C ~ 70°C

## **Material:**

WASHER : IRON HOUSING : PA66 CURVE PIECE/ NUT : C2680 CONTACT FOOT/ SPRING : C5191

All specification & dimensions are subject to change, please call your nearest KLS sales represesntative for update information