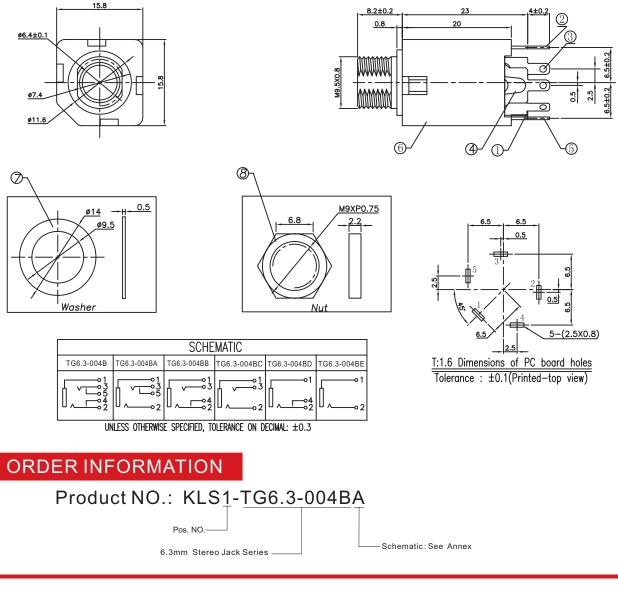

## **Stereo Jack Series**

KLS1-TG6.3-004B (Stereo Jack Series)

## **Technical parameters:**

Rated voltage: DC 30 V Rated current: 0.5 A Contact resistance:  $0.03\Omega$ , max Insulation resistance:  $100M\Omega$ , min Pressure: AC500V (50Hz) / 1minute Insertion Force :2-20 N Life: 50000 times Operating Temperature:-30°C ~ 70°C

## **Material:**

WASHER : IRON HOUSING : PA66 CURVE PIECE/ NUT : C2680 CONTACT FOOT/ SPRING : C5191

All specification & dimensions are subject to change, please call your nearest KLS sales represesntative for update information