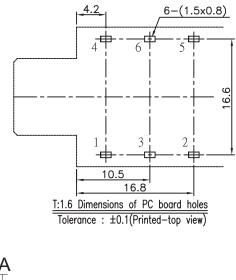

#### **Material:**

Housing : PC Contact foot : Brass Spring : Phosrhor Bronze

SCHEMATIC TG6.3-006GA TG6.3-006G TG6.3-006GB TG6.3-006GC

-ŏ.

**O**3 **O**6 0

**-0**4

0

# **ORDER INFORMATION** Product NO.: KLS1-TG6.3-006GA Pos. NO.--Schematic: See Annex 6.3mm Stereo Jack Series -

-0

0

All specification & dimensions are subject to change, please call your nearest KLS sales represesntative for update information