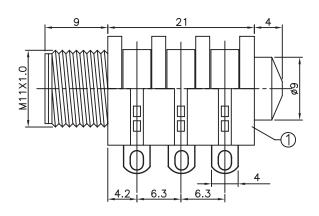

#### **Technical parameters:**

Rated voltage: DC 30 V Rated current: 0.5 A Contact resistance: 0.030, max Insulation resistance: 100MQ, min Pressure: AC500V (50Hz) / 1minute Insertion Force :2-20 N Life: 50000 times Operating Temperature:-30°C ~ 70°C

#### **Material:**

Housing : PC Contact foot : Brass Spring : Phosrhor Bronze

SCHEMATIC TG6.3-006GA TG6.3-006G TG6.3-006GB TG6.3-006GC

-ŏ.

**O**3 **O**6 0

**-0**4

0