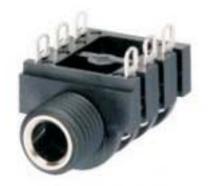

### **Stereo Jack Series**

KLS1-TG6.3-006G (Stereo Jack Series)

#### **Material:**

Housing : PC Contact foot : Brass Spring : Phosrhor Bronze

SCHEMATIC TG6.3-006GA TG6.3-006G TG6.3-006GB TG6.3-006GC

-ŏ.

**O**3 **O**6 0

**-0**4

0