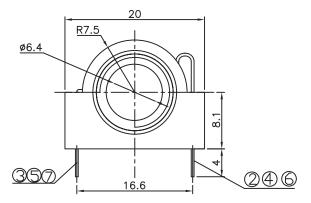

#### **Technical parameters:**

Rated voltage: DC 30 V Rated current: 0.5 A Contact resistance: 0.030, max Insulation resistance: 100MQ, min Pressure: AC500V (50Hz) / 1minute Insertion Force :2-20 N Life: 50000 times Operating Temperature:-30°C ~ 70°C

#### **Material:**

Housing : PC Contact foot : Brass Spring : Phosrhor Bronze

SCHEMATIC TG6.3-006GA TG6.3-006G TG6.3-006GB TG6.3-006GC

-ŏ.

**O**3 **O**6 0

**-0**4

0