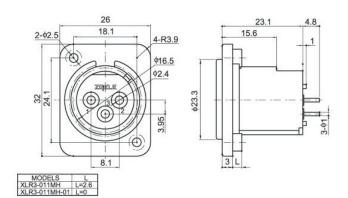

# **XLR CONNECTOR SERIES**

#### KLS1-XLR-S01 (XLR Socket)

#### **Electrical Specification:**

Contact resistance:  $\leq 0.03\Omega$ Insulation resistance:  $\geq 100 \text{m}\Omega$ 

Withstand voltage: 500V AC (50Hz)/minute

Rated load: 50V DC, 1A

Insertion and extraction force: 4-40N Temperature range: -30° C to +80° C







### ORDER INFORMATION

Product NO.:KLS1-XLR-S01-03-M-S-L2.6





# **XLR CONNECTOR SERIES**

### KLS1-XLR-S01 (XLR Socket)

#### **Electrical Specification:**

Contact resistance:  $\leq 0.03\Omega$ Insulation resistance:  $\geq 100 \text{m}\Omega$ 

Withstand voltage: 500V AC (50Hz)/minute

Rated load: 50V DC, 1A

Insertion and extraction force: 4-40N Temperature range: -30° C to +80° C





# ORDER INFORMATION

Product NO.:KLS1-XLR-S01-03-M-R-L2.6