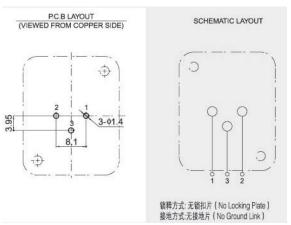

# **XLR CONNECTOR SERIES**

#### KLS1-XLR-S01 (XLR Socket)

#### **Electrical Specification:**

Contact resistance:  $\leq 0.03\Omega$ Insulation resistance:  $\geq 100 \text{m}\Omega$ 

Withstand voltage: 500V AC (50Hz)/minute

Rated load: 50V DC, 1A

Insertion and extraction force: 4-40N Temperature range: -30° C to +80° C







### ORDER INFORMATION

Product NO.:KLS1-XLR-S01-03-M-S-L2.6





# **XLR CONNECTOR SERIES**

### KLS1-XLR-S01 (XLR Socket)

#### **Electrical Specification:**

Contact resistance:  $\leq 0.03\Omega$ Insulation resistance:  $\geq 100 \text{m}\Omega$ 

Withstand voltage: 500V AC (50Hz)/minute

Rated load: 50V DC, 1A

Insertion and extraction force: 4-40N Temperature range: -30° C to +80° C





# ORDER INFORMATION

Product NO.:KLS1-XLR-S01-03-M-R-L2.6