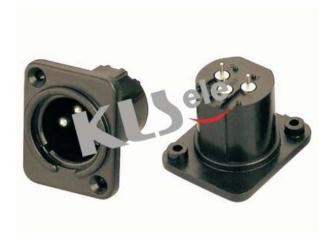

# **XLR CONNECTOR SERIES**

#### KLS1-XLR-S01 (XLR Socket)

#### **Electrical Specification:**

Contact resistance:  $\leq 0.03\Omega$ Insulation resistance:  $\geq 100 \text{m}\Omega$ 

Withstand voltage: 500V AC (50Hz)/minute

Rated load: 50V DC, 1A

Insertion and extraction force: 4-40N Temperature range: -30° C to +80° C







### ORDER INFORMATION

Product NO.:KLS1-XLR-S01-03-M-S-L2.6





# **XLR CONNECTOR SERIES**

### KLS1-XLR-S01 (XLR Socket)

#### **Electrical Specification:**

Contact resistance:  $\leq 0.03\Omega$ Insulation resistance:  $\geq 100 \text{m}\Omega$ 

Withstand voltage: 500V AC (50Hz)/minute

Rated load: 50V DC, 1A

Insertion and extraction force: 4-40N Temperature range: -30° C to +80° C





# ORDER INFORMATION

Product NO.:KLS1-XLR-S01-03-M-R-L2.6