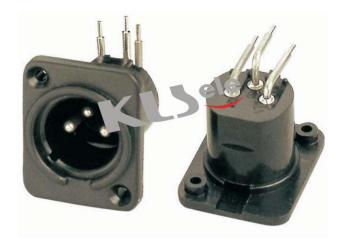

# **XLR CONNECTOR SERIES**

#### KLS1-XLR-S01 (XLR Socket)

#### **Electrical Specification:**

Contact resistance:  $\leq 0.03\Omega$ Insulation resistance:  $\geq 100 \text{m}\Omega$ 

Withstand voltage: 500V AC (50Hz)/minute

Rated load: 50V DC, 1A

Insertion and extraction force: 4-40N Temperature range: -30° C to +80° C







### ORDER INFORMATION

Product NO.:KLS1-XLR-S01-03-M-S-L2.6





# **XLR CONNECTOR SERIES**

### KLS1-XLR-S01 (XLR Socket)

#### **Electrical Specification:**

Contact resistance:  $\leq 0.03\Omega$ Insulation resistance:  $\geq 100 \text{m}\Omega$ 

Withstand voltage: 500V AC (50Hz)/minute

Rated load: 50V DC, 1A

Insertion and extraction force: 4-40N Temperature range: -30° C to +80° C





# ORDER INFORMATION

Product NO.:KLS1-XLR-S01-03-M-R-L2.6