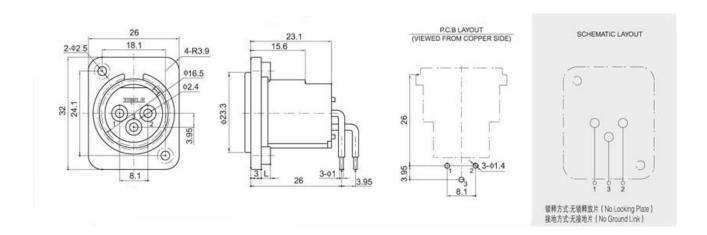

#### **Electrical Specification:**

Contact resistance:  $\leq 0.03\Omega$ Insulation resistance:  $\geq 100 \text{m}\Omega$ 

Withstand voltage: 500V AC (50Hz)/minute

Rated load: 50V DC, 1A

Insertion and extraction force: 4-40N Temperature range: -30° C to +80° C