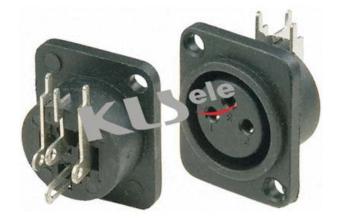

# **XLR CONNECTOR SERIES**

### KLS1-XLR-S03 (XLR Socket)

#### **Electrical Specification:**

Contact resistance:  $\leq 0.03\Omega$ Insulation resistance:  $\geq 100 \text{m}\Omega$ 

Withstand voltage: 500V AC (50Hz)/minute

Rated load: 50V DC, 1A

Insertion and extraction force: 4-40N Temperature range:-30° C to +80° C





# ORDER INFORMATION

Product NO.:KLS1-XLR-S03-03-F-R-L2.6





# **XLR CONNECTOR SERIES**

### KLS1-XLR-S03 (XLR Socket)

#### **Electrical Specification:**

Contact resistance:  $\leq 0.03\Omega$ Insulation resistance:  $\geq 100 m\Omega$ 

Withstand voltage: 500V AC (50Hz)/minute

Rated load: 50V DC, 1A

Insertion and extraction force: 4-40N Temperature range: -30° C to +80° C





### ORDER INFORMATION

Product NO.:KLS1-XLR-S03-03-F-S-L2.6

Pos. NO.

XLR Jack series

03=3PIN

S=Dip Straight Pin R=Dip Right Pin
F=Female