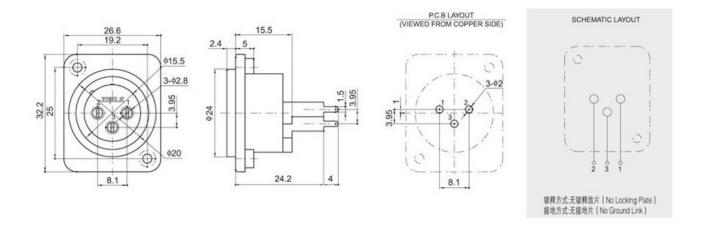

# **XLR CONNECTOR SERIES**

### KLS1-XLR-S03 (XLR Socket)

#### **Electrical Specification:**

Contact resistance:  $\leq 0.03\Omega$ Insulation resistance:  $\geq 100 m\Omega$ 

Withstand voltage: 500V AC (50Hz)/minute

Rated load: 50V DC, 1A

Insertion and extraction force: 4-40N Temperature range: -30° C to +80° C

### ORDER INFORMATION

Product NO.:KLS1-XLR-S03-03-F-S-L2.6

Pos. NO.

XLR Jack series

03=3PIN

S=Dip Straight Pin R=Dip Right Pin
F=Female