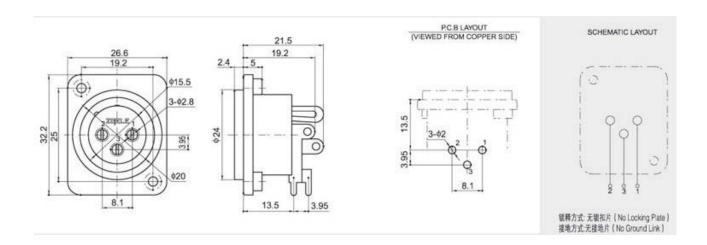

#### **Electrical Specification:**

Contact resistance:  $\leq 0.03\Omega$ Insulation resistance:  $\geq 100 \text{m}\Omega$ 

Withstand voltage: 500V AC (50Hz)/minute

Rated load: 50V DC, 1A

Insertion and extraction force: 4-40N Temperature range:-30° C to +80° C

#### **Electrical Specification:**

Contact resistance:  $\leq 0.03\Omega$ Insulation resistance:  $\geq 100 m\Omega$ 

Withstand voltage: 500V AC (50Hz)/minute

Rated load: 50V DC, 1A

Insertion and extraction force: 4-40N Temperature range: -30° C to +80° C