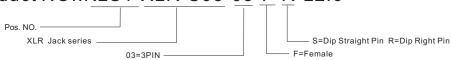

# ORDER INFORMATION

Product NO.:KLS1-XLR-S03-03-F-R-L2.6

### ORDER INFORMATION

Product NO.:KLS1-XLR-S03-03-F-S-L2.6

Pos. NO.

XLR Jack series

03=3PIN

S=Dip Straight Pin R=Dip Right Pin
F=Female