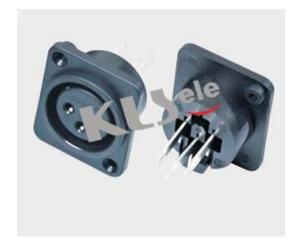

# **XLR CONNECTOR SERIES**

### KLS1-XLR-S03 (XLR Socket)

#### **Electrical Specification:**

Contact resistance:  $\leq 0.03\Omega$ Insulation resistance:  $\geq 100 \text{m}\Omega$ 

Withstand voltage: 500V AC (50Hz)/minute

Rated load: 50V DC, 1A

Insertion and extraction force: 4-40N Temperature range:-30° C to +80° C





# ORDER INFORMATION

Product NO.:KLS1-XLR-S03-03-F-R-L2.6





# **XLR CONNECTOR SERIES**

### KLS1-XLR-S03 (XLR Socket)

#### **Electrical Specification:**

Contact resistance:  $\leq 0.03\Omega$ Insulation resistance:  $\geq 100 m\Omega$ 

Withstand voltage: 500V AC (50Hz)/minute

Rated load: 50V DC, 1A

Insertion and extraction force: 4-40N Temperature range: -30° C to +80° C





### ORDER INFORMATION

Product NO.:KLS1-XLR-S03-03-F-S-L2.6

Pos. NO.

XLR Jack series

03=3PIN

S=Dip Straight Pin R=Dip Right Pin
F=Female