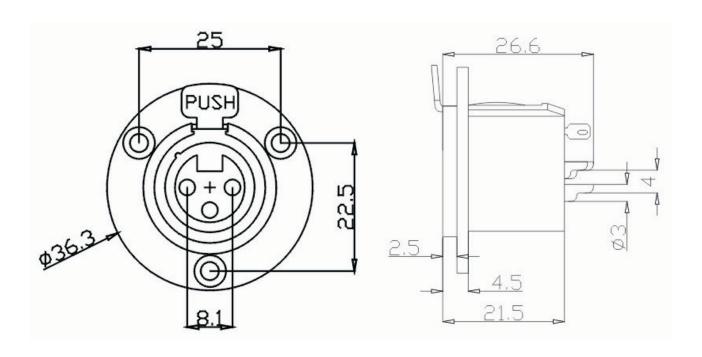

#### **Electrical Specification:**

Contact resistance:  $\leq 0.03\Omega$ Insulation resistance:  $\geq 100 \text{m}\Omega$ 

Withstand voltage: 500V AC (50Hz)/minute

Rated load: 50V DC, 1A

Insertion and extraction force: 4-40N Temperature range:-30° C to +80° C

#### **Electrical Specification:**

Contact resistance:  $\leq 0.03\Omega$ Insulation resistance:  $\geq 100 \text{m}\Omega$ 

Withstand voltage: 500V AC (50Hz)/minute

Rated load: 50V DC, 1A

Insertion and extraction force: 4-40N Temperature range: -30° C to + 80° C