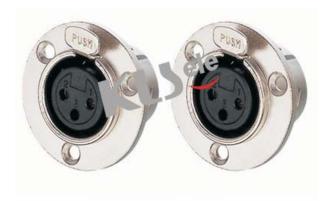

## **XLR CONNECTOR SERIES**

KLS1-XLR-S04 (XLR Socket)

#### **Electrical Specification:**

Contact resistance:  $\leq 0.03\Omega$ Insulation resistance:  $\geq 100 \text{m}\Omega$ 

Withstand voltage: 500V AC (50Hz)/minute

Rated load: 50V DC, 1A

Insertion and extraction force: 4-40N Temperature range:-30° C to +80° C





# ORDER INFORMATION





## **XLR CONNECTOR SERIES**

KLS1-XLR-S04 (XLR Socket)

#### **Electrical Specification:**

Contact resistance:  $\leq 0.03\Omega$ Insulation resistance:  $\geq 100 \text{m}\Omega$ 

Withstand voltage: 500V AC (50Hz)/minute

Rated load: 50V DC, 1A

Insertion and extraction force: 4-40N Temperature range: -30° C to + 80° C





### ORDER INFORMATION