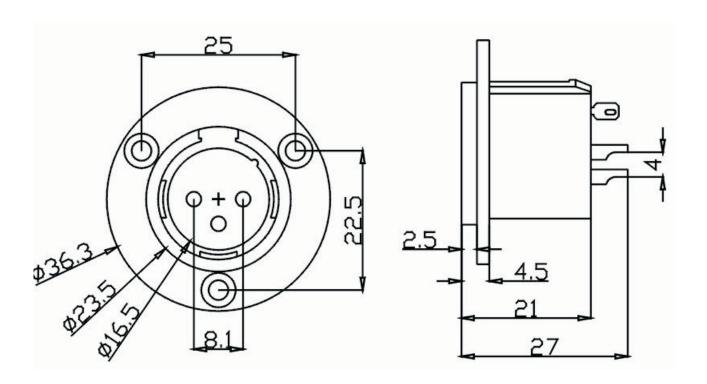

## **XLR CONNECTOR SERIES**

KLS1-XLR-S04 (XLR Socket)

#### **Electrical Specification:**

Contact resistance:  $\leq 0.03\Omega$ Insulation resistance:  $\geq 100 \text{m}\Omega$ 

Withstand voltage: 500V AC (50Hz)/minute

Rated load: 50V DC, 1A

Insertion and extraction force: 4-40N Temperature range:-30° C to +80° C





# ORDER INFORMATION





## **XLR CONNECTOR SERIES**

KLS1-XLR-S04 (XLR Socket)

#### **Electrical Specification:**

Contact resistance:  $\leq 0.03\Omega$ Insulation resistance:  $\geq 100 \text{m}\Omega$ 

Withstand voltage: 500V AC (50Hz)/minute

Rated load: 50V DC, 1A

Insertion and extraction force: 4-40N Temperature range: -30° C to + 80° C





### ORDER INFORMATION