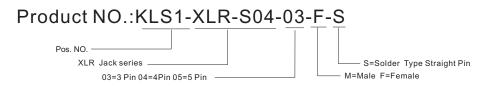

## **XLR CONNECTOR SERIES**

KLS1-XLR-S04 (XLR Socket)

#### **Electrical Specification:**

Contact resistance:  $\leq 0.03\Omega$ Insulation resistance:  $\geq 100 \text{m}\Omega$ 

Withstand voltage: 500V AC (50Hz)/minute

Rated load: 50V DC, 1A

Insertion and extraction force: 4-40N Temperature range:-30° C to +80° C





# ORDER INFORMATION





## **XLR CONNECTOR SERIES**

KLS1-XLR-S04 (XLR Socket)

#### **Electrical Specification:**

Contact resistance:  $\leq 0.03\Omega$ Insulation resistance:  $\geq 100 \text{m}\Omega$ 

Withstand voltage: 500V AC (50Hz)/minute

Rated load: 50V DC, 1A

Insertion and extraction force: 4-40N Temperature range: -30° C to + 80° C





### ORDER INFORMATION