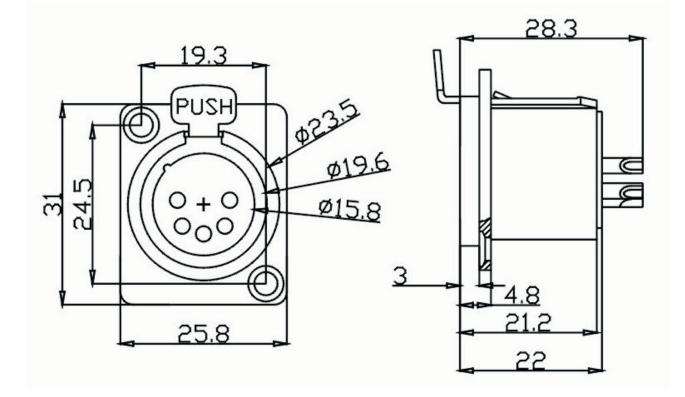

## Electrical Specification:

Contact resistance:  $\leq 0.03\Omega$ Insulation resistance:  $\geq 100m\Omega$ Withstand voltage: 500V AC (50Hz)/minuteRated load: 50V DC, 1A Insertion and extraction force: 4-40N Temperature range:  $-30^{\circ}$  C to +  $80^{\circ}$  C