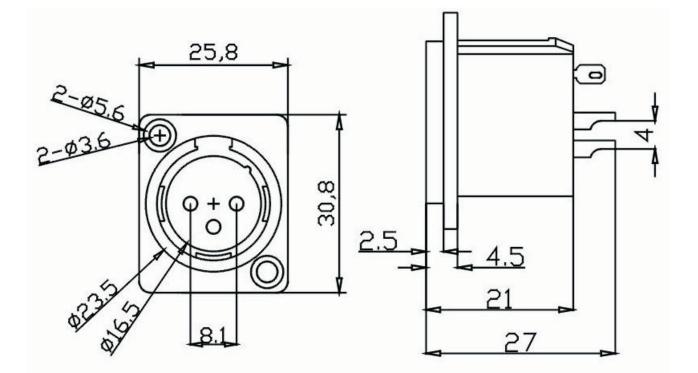

## **XLR CONNECTOR SERIES**

KLS1-XLR-S05 (XLR Socket)

## XLR CONNECTOR SERIES

KLS1-XLR-S05 (XLR Socket)