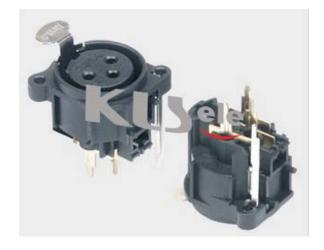

## **XLR CONNECTOR SERIES**

### KLS1-XLR-S08 (XLR Socket)

#### **Electrical Specification:**

Contact resistance:  $\leq 0.03\Omega$ Insulation resistance:  $\geq 100 \text{m}\Omega$ 

Withstand voltage: 500V AC (50Hz)/minute

Rated load: 50V DC, 1A

Insertion and extraction force: 4-40N Temperature range: -30° C to +80° C











# ORDER INFORMATION

Product NO.:KLS1-XLR-S08-03-F-S-N



## **XLR CONNECTOR SERIES**

#### KLS1-XLR-S08 (XLR Socket)

#### **Electrical Specification:**

Contact resistance:  $\leq 0.03\Omega$ Insulation resistance:  $\geq 100 \text{m}\Omega$ 

Withstand voltage: 500V AC (50Hz)/minute

Rated load: 50V DC, 1A

Insertion and extraction force: 4-40N Temperature range: -30 $^{\circ}$  C to + 80 $^{\circ}$  C





### ORDER INFORMATION

# $Product\ NO.: \underline{KLS1} - \underline{XLR} - \underline{S08} - \underline{03} - \underline{F} - \underline{S} - \underline{W}$

Pos. NO. \_\_\_\_\_\_ N=No Ground Link Terminal W=With Ground Link Terminal W=Dip Right Pin R=Dip Right Pin F=Female