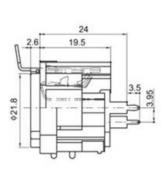

## **XLR CONNECTOR SERIES**

### KLS1-XLR-S08 (XLR Socket)

#### **Electrical Specification:**

Contact resistance:  $\leq 0.03\Omega$ Insulation resistance:  $\geq 100 \text{m}\Omega$ 

Withstand voltage: 500V AC (50Hz)/minute

Rated load: 50V DC, 1A

Insertion and extraction force: 4-40N Temperature range: -30° C to +80° C











# ORDER INFORMATION

Product NO.:KLS1-XLR-S08-03-F-S-N



## **XLR CONNECTOR SERIES**

#### KLS1-XLR-S08 (XLR Socket)

#### **Electrical Specification:**

Contact resistance:  $\leq 0.03\Omega$ Insulation resistance:  $\geq 100 \text{m}\Omega$ 

Withstand voltage: 500V AC (50Hz)/minute

Rated load: 50V DC, 1A

Insertion and extraction force: 4-40N Temperature range: -30 $^{\circ}$  C to + 80 $^{\circ}$  C





### ORDER INFORMATION

# $Product\ NO.: \underline{KLS1} - \underline{XLR} - \underline{S08} - \underline{03} - \underline{F} - \underline{S} - \underline{W}$

Pos. NO. \_\_\_\_\_\_ N=No Ground Link Terminal W=With Ground Link Terminal W=Dip Right Pin R=Dip Right Pin F=Female