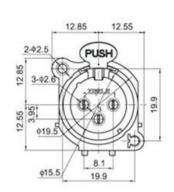

## **XLR CONNECTOR SERIES**

### KLS1-XLR-S08 (XLR Socket)

#### **Electrical Specification:**

Contact resistance:  $\leq 0.03\Omega$ Insulation resistance:  $\geq 100 \text{m}\Omega$ 

Withstand voltage: 500V AC (50Hz)/minute

Rated load: 50V DC, 1A

Insertion and extraction force: 4-40N Temperature range: -30° C to +80° C











# ORDER INFORMATION

Product NO.:KLS1-XLR-S08-03-F-S-N



## **XLR CONNECTOR SERIES**

#### KLS1-XLR-S08 (XLR Socket)

#### **Electrical Specification:**

Contact resistance:  $\leq 0.03\Omega$ Insulation resistance:  $\geq 100 \text{m}\Omega$ 

Withstand voltage: 500V AC (50Hz)/minute

Rated load: 50V DC, 1A

Insertion and extraction force: 4-40N Temperature range: -30 $^{\circ}$  C to + 80 $^{\circ}$  C





### ORDER INFORMATION

# $Product\ NO.: \underline{KLS1} - \underline{XLR} - \underline{S08} - \underline{03} - \underline{F} - \underline{S} - \underline{W}$

Pos. NO. \_\_\_\_\_\_ N=No Ground Link Terminal W=With Ground Link Terminal W=Dip Right Pin R=Dip Right Pin F=Female