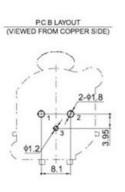

## **XLR CONNECTOR SERIES**

### KLS1-XLR-S08 (XLR Socket)

#### **Electrical Specification:**

Contact resistance:  $\leq 0.03\Omega$ Insulation resistance:  $\geq 100 \text{m}\Omega$ 

Withstand voltage: 500V AC (50Hz)/minute

Rated load: 50V DC, 1A

Insertion and extraction force: 4-40N Temperature range: -30° C to +80° C











# ORDER INFORMATION

Product NO.:KLS1-XLR-S08-03-F-S-N



## **XLR CONNECTOR SERIES**

#### KLS1-XLR-S08 (XLR Socket)

#### **Electrical Specification:**

Contact resistance:  $\leq 0.03\Omega$ Insulation resistance:  $\geq 100 \text{m}\Omega$ 

Withstand voltage: 500V AC (50Hz)/minute

Rated load: 50V DC, 1A

Insertion and extraction force: 4-40N Temperature range: -30 $^{\circ}$  C to + 80 $^{\circ}$  C





### ORDER INFORMATION

# $Product\ NO.: \underline{KLS1} - \underline{XLR} - \underline{S08} - \underline{03} - \underline{F} - \underline{S} - \underline{W}$

Pos. NO. \_\_\_\_\_\_ N=No Ground Link Terminal W=With Ground Link Terminal W=Dip Right Pin R=Dip Right Pin F=Female