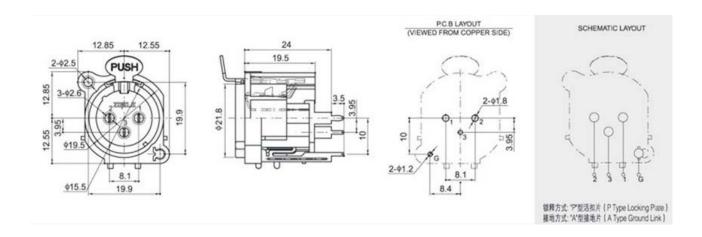

# ORDER INFORMATION

Product NO.:KLS1-XLR-S08-03-F-S-N

# $Product\ NO.: \underline{KLS1} - \underline{XLR} - \underline{S08} - \underline{03} - \underline{F} - \underline{S} - \underline{W}$

Pos. NO. \_\_\_\_\_\_ N=No Ground Link Terminal W=With Ground Link Terminal W=Dip Right Pin R=Dip Right Pin F=Female