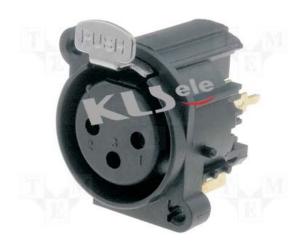

## **XLR CONNECTOR SERIES**

### KLS1-XLR-S08 (XLR Socket)

#### **Electrical Specification:**

Contact resistance:  $\leq 0.03\Omega$ Insulation resistance:  $\geq 100 \text{m}\Omega$ 

Withstand voltage: 500V AC (50Hz)/minute

Rated load: 50V DC, 1A

Insertion and extraction force: 4-40N Temperature range: -30° C to +80° C











# ORDER INFORMATION

Product NO.:KLS1-XLR-S08-03-F-S-N



## **XLR CONNECTOR SERIES**

#### KLS1-XLR-S08 (XLR Socket)

#### **Electrical Specification:**

Contact resistance:  $\leq 0.03\Omega$ Insulation resistance:  $\geq 100 \text{m}\Omega$ 

Withstand voltage: 500V AC (50Hz)/minute

Rated load: 50V DC, 1A

Insertion and extraction force: 4-40N Temperature range: -30 $^{\circ}$  C to + 80 $^{\circ}$  C





### ORDER INFORMATION

# $Product\ NO.: \underline{KLS1} - \underline{XLR} - \underline{S08} - \underline{03} - \underline{F} - \underline{S} - \underline{W}$

Pos. NO. \_\_\_\_\_\_ N=No Ground Link Terminal W=With Ground Link Terminal W=Dip Right Pin R=Dip Right Pin F=Female