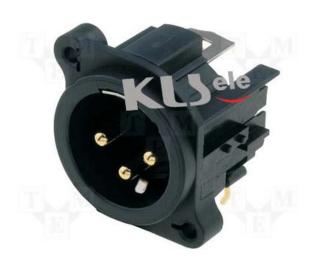

### **XLR CONNECTOR SERIES**

KLS1-XLR-S10 (XLR Socket)

## **XLR CONNECTOR SERIES**

KLS1-XLR-S10 (XLR Socket)

# XLR CONNECTOR SERIES

KLS1-XLR-S10 (XLR Socket)