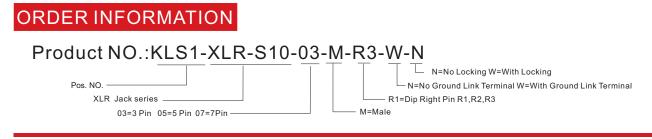

XLR Plug / XLR Socket Series

### **XLR CONNECTOR SERIES**

KLS1-XLR-S10 (XLR Socket)

## **XLR CONNECTOR SERIES**

KLS1-XLR-S10 (XLR Socket)

# XLR CONNECTOR SERIES

KLS1-XLR-S10 (XLR Socket)