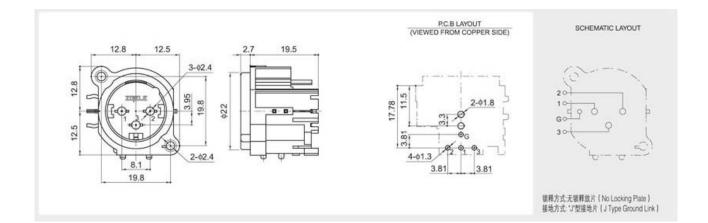

### **XLR CONNECTOR SERIES**

KLS1-XLR-S10 (XLR Socket)

#### Electrical Specification:

Contact resistance:  $\leq 0.03\Omega$ Insulation resistance:  $\geq 100m\Omega$ Withstand voltage: 500V AC (50Hz)/minuteRated load: 50V DC, 1A Insertion and extraction force: 4-40N Temperature range:  $-30^{\circ}C \sim +80^{\circ}C$ 