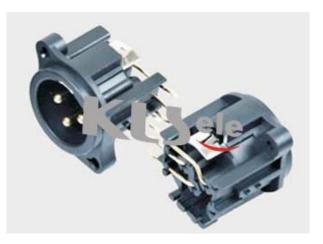

XLR Plug / XLR Socket Series

## **XLR CONNECTOR SERIES**

KLS1-XLR-S10 (XLR Socket)

#### Electrical Specification:

Contact resistance:  $\leq 0.03\Omega$ Insulation resistance:  $\geq 100m\Omega$ Withstand voltage: 500V AC (50Hz)/minuteRated load: 50V DC, 1A Insertion and extraction force: 4-40N Temperature range:  $-30^{\circ}C \sim +80^{\circ}C$ 







All specification & dimensions are subject to change, please call your nearest KLS sales represesntative for update information

KLSelectronic

www.cnkls.com

# XLR CONNECTOR SERIES

KLS1-XLR-S10 (XLR Socket)

#### **Electrical Specification:**

Contact resistance: ≤ 0.03Ω Insulation resistance: ≥ 100mΩ Withstand voltage: 500V AC (50Hz)/minute Rated load: 50V DC, 1A Insertion and extraction force: 4-40N Temperature range: -30°C~+80°C







All specification & dimensions are subject to change, please call your nearest KLS sales represesntative for update information