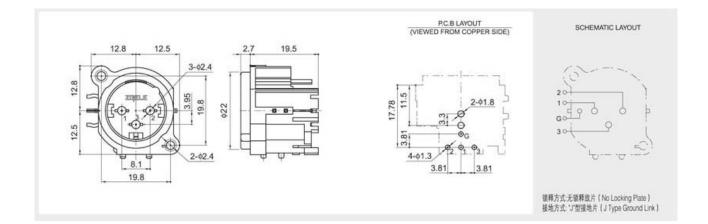

#### Electrical Specification:

Contact resistance:  $\leq 0.03\Omega$ Insulation resistance:  $\geq 100m\Omega$ Withstand voltage: 500V AC (50Hz)/minuteRated load: 50V DC, 1A Insertion and extraction force: 4-40N Temperature range:  $-30^{\circ}C \sim +80^{\circ}C$ 

#### **Electrical Specification:**

Contact resistance: ≤ 0.03Ω Insulation resistance: ≥ 100mΩ Withstand voltage: 500V AC (50Hz)/minute Rated load: 50V DC, 1A Insertion and extraction force: 4-40N Temperature range: -30°C~+80°C