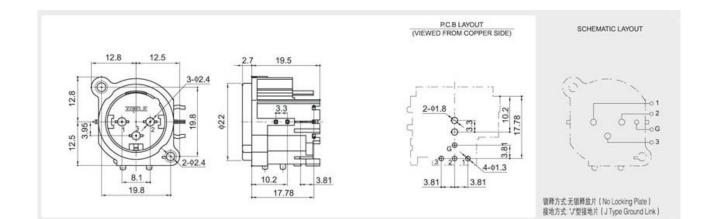

# XLR CONNECTOR SERIES

KLS1-XLR-S10 (XLR Socket)

#### **Electrical Specification:**

Contact resistance: ≤ 0.03Ω Insulation resistance: ≥ 100mΩ Withstand voltage: 500V AC (50Hz)/minute Rated load: 50V DC, 1A Insertion and extraction force: 4-40N Temperature range: -30°C~+80°C