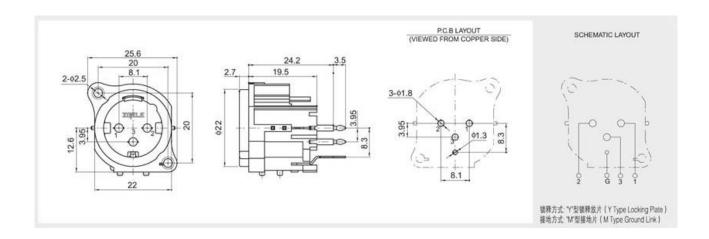

# **XLR CONNECTOR SERIES**

### KLS1-XLR-S11 (XLR Socket)

#### **Electrical Specification:**

Contact resistance:  $\leq 0.03\Omega$ Insulation resistance:  $\geq 100 \text{m}\Omega$ 

Withstand voltage: 500V AC (50Hz)/minute

Rated load: 50V DC, 1A

Insertion and extraction force: 4-40N Temperature range: -30°C~+80°C