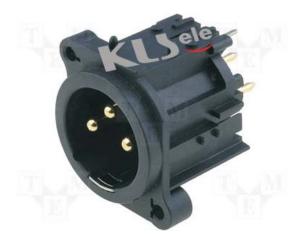

# **XLR CONNECTOR SERIES**

### KLS1-XLR-S11 (XLR Socket)

#### **Electrical Specification:**

Contact resistance:  $\leq 0.03\Omega$ Insulation resistance:  $\geq 100 \text{m}\Omega$ 

Withstand voltage: 500V AC (50Hz)/minute

Rated load: 50V DC, 1A

Insertion and extraction force: 4-40N Temperature range: -30°C~+80°C