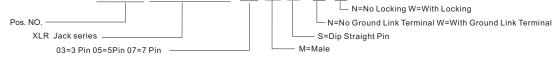

### Product NO.:KLS1-XLR-S11-03-M-S-W-N

### Product NO.:KLS1-XLR-S11-03-M-S-W-W

Pos. NO.

XLR Jack series

03=3 Pin 05=5Pin 07=7 Pin

N=No Locking W=With Locking

N=No Ground Link Terminal W=With Ground Link Terminal W=Wit