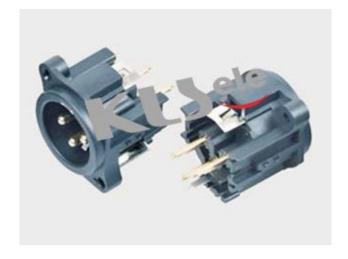

# **XLR CONNECTOR SERIES**

### KLS1-XLR-S11 (XLR Socket)

#### **Electrical Specification:**

Contact resistance:  $\leq 0.03\Omega$ Insulation resistance:  $\geq 100 \text{m}\Omega$ 

Withstand voltage: 500V AC (50Hz)/minute

Rated load: 50V DC, 1A

Insertion and extraction force: 4-40N Temperature range:-30°C ~+80°C