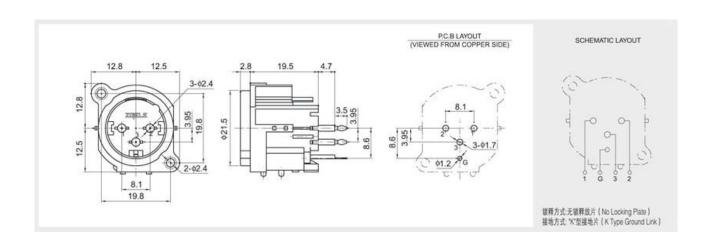

#### **Electrical Specification:**

Contact resistance:  $\leq 0.03\Omega$ Insulation resistance:  $\geq 100 \text{m}\Omega$ 

Withstand voltage: 500V AC (50Hz)/minute

Rated load: 50V DC, 1A

Insertion and extraction force: 4-40N Temperature range: -30°C~+80°C

#### **Electrical Specification:**

Contact resistance:  $\leq 0.03\Omega$ Insulation resistance:  $\geq 100 \text{m}\Omega$ 

Withstand voltage: 500V AC (50Hz)/minute

Rated load: 50V DC, 1A

Insertion and extraction force: 4-40N Temperature range:-30°C ~+80°C