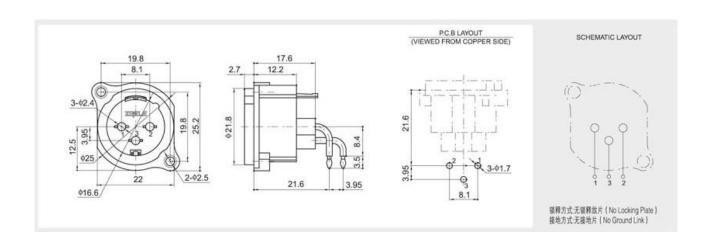

## Product NO.:KLS1-XLR-S12-03-M-S-W-N

### **Electrical Specification:**

Contact resistance:  $\leq 0.03\Omega$ Insulation resistance:  $\geq 100 \text{m}\Omega$ 

Withstand voltage: 500V AC (50Hz)/minute

Rated load: 50V DC, 1A

Insertion and extraction force: 4-40N Temperature range: -30°C~+80°C