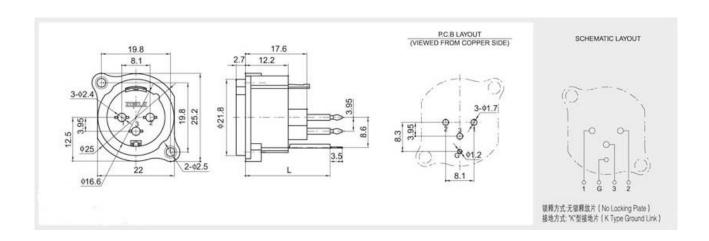

# **XLR CONNECTOR SERIES**

### KLS1-XLR-S12 (XLR Socket)

#### **Electrical Specification:**

Contact resistance:  $\leq 0.03\Omega$ Insulation resistance:  $\geq 100 \text{m}\Omega$ 

Withstand voltage: 500V AC (50Hz)/minute

Rated load: 50V DC, 1A

Insertion and extraction force: 4-40N Temperature range:  $-30^{\circ}\text{C} \sim +80^{\circ}\text{C}$ 