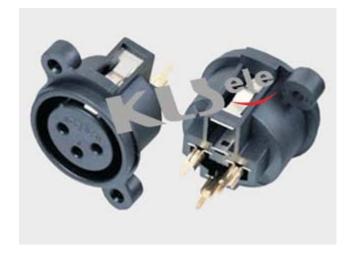

## Product NO.:KLS1-XLR-S12-03-M-R-N-N

Pos. NO.

XLR Jack series

03=3 Pin

N=No Locking W=With Locking

N=No Ground Link Terminal W=With Ground Link Terminal

S=Dip Straight Pin R=Dip Right Pin

M=Male F=Female