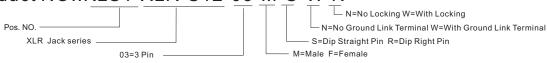

## Product NO.:KLS1-XLR-S12-03-M-R-N-N

Pos. NO.

XLR Jack series

03=3 Pin

N=No Locking W=With Locking

N=No Ground Link Terminal W=With Ground Link Terminal

S=Dip Straight Pin R=Dip Right Pin

M=Male F=Female