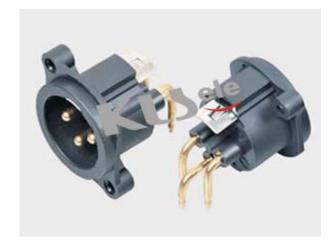

## **XLR CONNECTOR SERIES**

### KLS1-XLR-S12 (XLR Socket)

### **Electrical Specification:**

Contact resistance:  $\leq 0.03\Omega$ Insulation resistance:  $\geq 100 \text{m}\Omega$ 

Withstand voltage: 500V AC (50Hz)/minute

Rated load: 50V DC, 1A

Insertion and extraction force: 4-40N Temperature range: -30°C~+80°C





# ORDER INFORMATION

## Product NO.:KLS1-XLR-S12-03-M-S-W-N





# **XLR CONNECTOR SERIES**

### KLS1-XLR-S12 (XLR Socket)

#### **Electrical Specification:**

Contact resistance:  $\leq 0.03\Omega$ Insulation resistance:  $\geq 100 \text{m}\Omega$ 

Withstand voltage: 500V AC (50Hz)/minute

Rated load: 50V DC, 1A

Insertion and extraction force: 4-40N Temperature range:  $-30^{\circ}\text{C} \sim +80^{\circ}\text{C}$ 





## ORDER INFORMATION

## Product NO.:KLS1-XLR-S12-03-M-R-N-N

Pos. NO.

XLR Jack series

03=3 Pin

N=No Locking W=With Locking

N=No Ground Link Terminal W=With Ground Link Terminal

S=Dip Straight Pin R=Dip Right Pin

M=Male F=Female



# **XLR CONNECTOR SERIES**

### KLS1-XLR-S12 (XLR Socket)

#### **Electrical Specification:**

Contact resistance:  $\leq 0.03\Omega$ Insulation resistance:  $\geq 100 \text{m}\Omega$ 

Withstand voltage: 500V AC (50Hz)/minute

Rated load: 50V DC, 1A

Insertion and extraction force: 4-40N Temperature range: -30°C~+80°C





# ORDER INFORMATION

## Product NO.:KLS1-XLR-S12-03-F-S-N-W

Pos. NO.

XLR Jack series

03=3 Pin

N=No Locking W=With Locking

N=No Ground Link Terminal W=With Ground Link Terminal

S=Dip Straight Pin R=Dip Right Pin

M=Male F=Femal