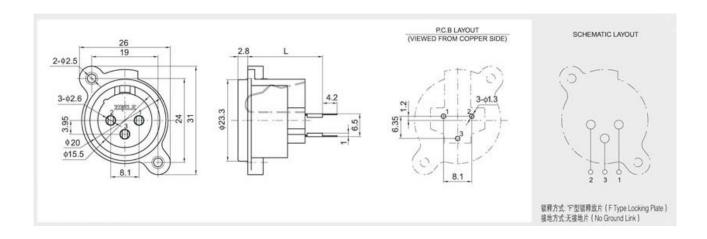

## Product NO.:KLS1-XLR-S12-03-F-S-N-W

Pos. NO.

XLR Jack series

03=3 Pin

N=No Locking W=With Locking

N=No Ground Link Terminal W=With Ground Link Terminal

S=Dip Straight Pin R=Dip Right Pin

M=Male F=Female