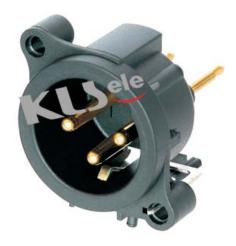

## **XLR CONNECTOR SERIES**

### KLS1-XLR-S12 (XLR Socket)

### **Electrical Specification:**

Contact resistance:  $\leq 0.03\Omega$ Insulation resistance:  $\geq 100 \text{m}\Omega$ 

Withstand voltage: 500V AC (50Hz)/minute

Rated load: 50V DC, 1A

Insertion and extraction force: 4-40N Temperature range: -30°C~+80°C





# ORDER INFORMATION

## Product NO.:KLS1-XLR-S12-03-M-S-W-N





# **XLR CONNECTOR SERIES**

### KLS1-XLR-S12 (XLR Socket)

#### **Electrical Specification:**

Contact resistance:  $\leq 0.03\Omega$ Insulation resistance:  $\geq 100 \text{m}\Omega$ 

Withstand voltage: 500V AC (50Hz)/minute

Rated load: 50V DC, 1A

Insertion and extraction force: 4-40N Temperature range:  $-30^{\circ}\text{C} \sim +80^{\circ}\text{C}$ 





## ORDER INFORMATION

## Product NO.:KLS1-XLR-S12-03-M-R-N-N

Pos. NO.

XLR Jack series

03=3 Pin

N=No Locking W=With Locking

N=No Ground Link Terminal W=With Ground Link Terminal

S=Dip Straight Pin R=Dip Right Pin

M=Male F=Female



# **XLR CONNECTOR SERIES**

### KLS1-XLR-S12 (XLR Socket)

#### **Electrical Specification:**

Contact resistance:  $\leq 0.03\Ome