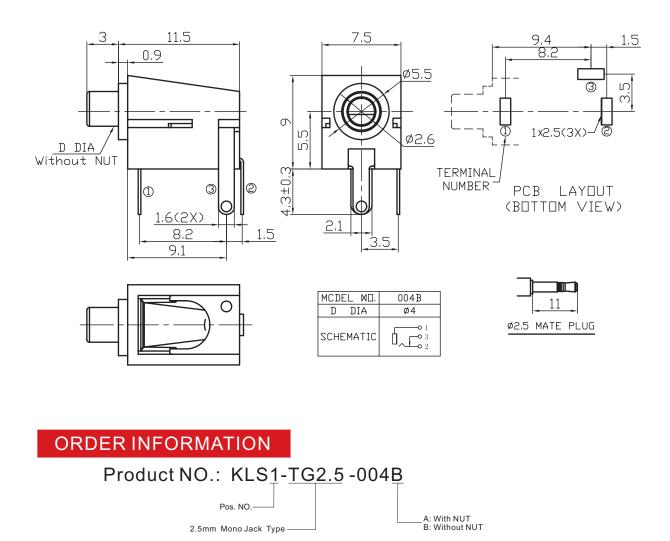

## Audio And video Accessories



## **Stereo Jack Series**

KLS1-TG2.5-004B (Dip Mono Jack)

## **Technical parameters:**

Rated voltage: DC 30 V Rated current: 0.5 A Contact resistance: 0.03Ω, max Insulation resistance: 100MΩ, min Pressure: AC500V (50Hz) / 1minute Insertion Force :2-20 N Life: 50000 times Operating Temperature:-30°C ~ 70°C **Material:** 

Housing Material:PBT Center Pin Material: Terminal 1 :Brass Terminal 2 :Copper Alloy Terminal 3 :Brass

Bushing :Brass





All specification & dimensions are subject to change, please call your nearest KLS sales represesntative for update information