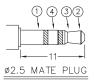

Terminal 1 :Brass Terminal 2 :Copper Alloy Terminal 3 :Copper Alloy Terminal 4 :Copper Alloy Bushing :Brass Housing :PBT

| [ | MODEL NO. | 005                      |
|---|-----------|--------------------------|
|   | SCHEMATIC | 0 1<br>0 3<br>0 2<br>0 4 |