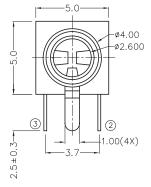

## **Technical parameters:**

Rated voltage: DC 30 V Rated current: 0.5 AContact resistance:  $0.03\Omega$ , max Insulation resistance:  $100M\Omega$ , min Pressure: AC500V (50Hz) / 1minute Insertion Force :2-20 N Life: 50000 times Operating Temperature:- $30^{\circ}$ C ~  $70^{\circ}$ C **Material:** Terminal 1 :Brass

Terminal 1 :Brass Terminal 2 :Copper Alloy Terminal 3 :Copper Alloy Terminal 4 :Copper Alloy Bushing :Brass Housing :PBT

| [ | MODEL NO. | 005                      |
|---|-----------|--------------------------|
|   | SCHEMATIC | 0 1<br>0 3<br>0 2<br>0 4 |