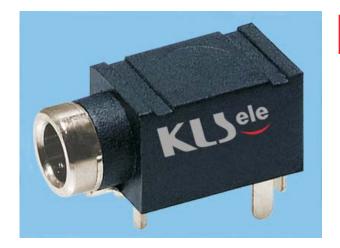

## **Audio And video Accessories**



## **Stereo Jack Series**

KLS1-TSJ2.5-005 (Dip Stereo Jack)

## **Technical parameters:**

Rated voltage: DC 30 V Rated current: 0.5 AContact resistance:  $0.03\Omega$ , max Insulation resistance:  $100M\Omega$ , min Pressure: AC500V (50Hz) / 1minute Insertion Force :2-20 N Life: 50000 times Operating Temperature:- $30^{\circ}$ C ~  $70^{\circ}$ C **Material:** Terminal 1 :Brass

Terminal 1 :Brass Terminal 2 :Copper Alloy Terminal 3 :Copper Alloy Terminal 4 :Copper Alloy Bushing :Brass Housing :PBT











| [ | MODEL NO. | 005                      |
|---|-----------|--------------------------|
|   | SCHEMATIC | 0 1<br>0 3<br>0 2<br>0 4 |