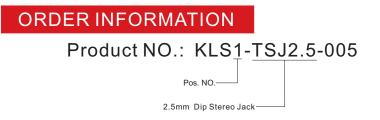

## **Audio And video Accessories**



## **Stereo Jack Series**

KLS1-TSJ2.5-005 (Dip Stereo Jack)

## **Technical parameters:**

Rated voltage: DC 30 V Rated current: 0.5 AContact resistance:  $0.03\Omega$ , max Insulation resistance:  $100M\Omega$ , min Pressure: AC500V (50Hz) / 1minute Insertion Force :2-20 N Life: 50000 times Operating Temperature:- $30^{\circ}$ C ~  $70^{\circ}$ C **Material:** Terminal 1 :Brass

Terminal 1 :Brass Terminal 2 :Copper Alloy Terminal 3 :Copper Alloy Terminal 4 :Copper Alloy Bushing :Brass Housing :PBT











| [ | MODEL NO. | 005                      |
|---|-----------|--------------------------|
|   | SCHEMATIC | 0 1<br>0 3<br>0 2<br>0 4 |