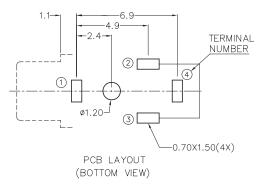

Terminal 1 :Brass Terminal 2 :Copper Alloy Terminal 3 :Copper Alloy Terminal 4 :Copper Alloy Bushing :Brass Housing :PBT

| [ | MODEL NO. | 005                      |
|---|-----------|--------------------------|
|   | SCHEMATIC | 0 1<br>0 3<br>0 2<br>0 4 |