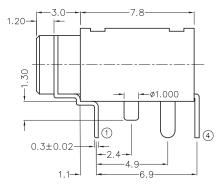

## **Technical parameters:**

Rated voltage: DC 30 V Rated current: 0.5 AContact resistance:  $0.03\Omega$ , max Insulation resistance:  $100M\Omega$ , min Pressure: AC500V (50Hz) / 1minute Insertion Force :2-20 N Life: 50000 times Operating Temperature:- $30^{\circ}$ C ~  $70^{\circ}$ C **Material:** Terminal 1 :Brass

Terminal 1 :Brass Terminal 2 :Copper Alloy Terminal 3 :Copper Alloy Terminal 4 :Copper Alloy Bushing :Brass Housing :PBT

| [ | MODEL NO. | 005                      |
|---|-----------|--------------------------|
|   | SCHEMATIC | 0 1<br>0 3<br>0 2<br>0 4 |