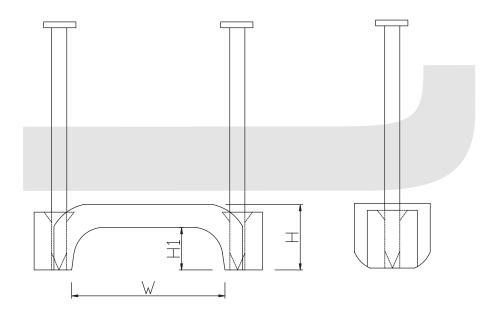

| ITEM No.        | W (mm) | H (mm) | H1 (mm) | Suitable Cables | Nails    | Package |
|-----------------|--------|--------|---------|-----------------|----------|---------|
| KLS8-0709-NA-13 | 12. 5  | 8.0    | 5.3     | Big flat wires  | 1. 86x31 | 100     |
| KLS8-0709-NA-19 | 18. 7  | 8. 0   | 5.3     | Big flat wires  | 1.86x31  | 100     |