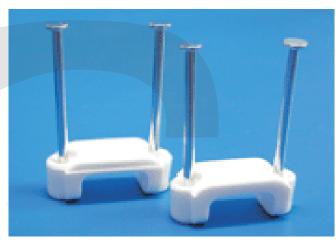

## KLS8-0709 DOUBLE NAIL CABLE CLIP Series

Material : PE(white),fixable,good elasticity, to bear impact, unable broken. Suitable to firm up the big flat wires. Double nail could strengthen adhesion to avoid come off.

| ITEM No.        | W (mm) | H (mm) | H1 (mm) | Suitable Cables | Nails    | Package |
|-----------------|--------|--------|---------|-----------------|----------|---------|
| KLS8-0709-NA-13 | 12. 5  | 8.0    | 5.3     | Big flat wires  | 1. 86x31 | 100     |
| KLS8-0709-NA-19 | 18. 7  | 8. 0   | 5.3     | Big flat wires  | 1.86x31  | 100     |