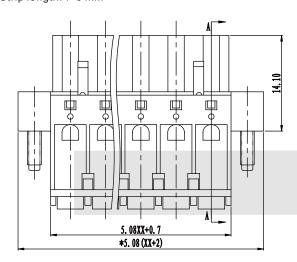

#### Mechanical

Temp. Range: -40°C~+105°C MAX Soldering: +250°C for 5 Sec Wire range: 28-12AWG 2.5mm<sup>2</sup> Torque:0.4Nm (3.6Lb. in) Strip length: 7-8 mm

5. 08 (XX+1) 5. 08 (XX-1)