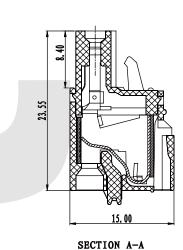

#### **Material**

Housing: Pa66, UL94V-0 Screws: M2.5, steel, Zinc plated Contact: Phosphor Bronze