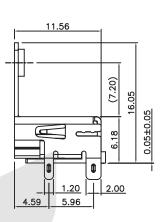

ric Withstanding Voltage : 40V AC Per Minute

Insulation Resistance :  $100M\Omega$  MIN Contact Resistance :  $30M\Omega$  MAX Operating Temperature : -20°C  $\sim +85$ °C

#### **MECHANICAL**

Insertion Force: 44.1 N Max. Withdraw Force: 9.8 N Min.

#### **Feature**

- HDMI is the first industry-supported, uncompressed, all-digital audio/video interface.
- 2.HDMI provides an interface between any audio/video source.
- 3.HDMI supports standard, enhanced, or high-definition video, plus multichannel digital audio on a single cable.
- 4.It transmits all ATSC HDTV standards and supports 8-channel digital audio, with bandwidth to spare to accommodate future enhancements and requirements.
- 5.HDMI is full backward-compatible with DVI that handles digital transfers at rates up to 5 Gbps!









# ORDER INFORMATION