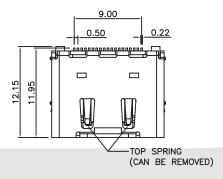

ielectric Withstanding Voltage : 40V AC Per Minute

Insulation Resistance :  $100M\Omega$  MIN Contact Resistance :  $30M\Omega$  MAX Operating Temperature : -20°C  $\sim +85$ °C

#### **MECHANICAL**

Insertion Force: 44.1 N Max. Withdraw Force: 9.8 N Min.

#### **Feature**

- HDMI is the first industry-supported, uncompressed, all-digital audio/video interface.
- 2.HDMI provides an interface between any audio/video source.
- 3.HDMI supports standard, enhanced, or high-definition video, plus multichannel digital audio on a single cable.
- 4.It transmits all ATSC HDTV standards and supports 8-channel digital audio, with bandwidth to spare to accommodate future enhancements and requirements.
- 5.HDMI is full backward-compatible with DVI that handles digital transfers at rates up to 5 Gbps!









# ORDER INFORMATION