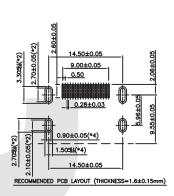

lectric Withstanding Voltage : 40V AC Per Minute

Insulation Resistance :  $100M\Omega$  MIN Contact Resistance :  $30M\Omega$  MAX Operating Temperature : -20°C  $\sim +85$ °C

#### **MECHANICAL**

Insertion Force: 44.1 N Max. Withdraw Force: 9.8 N Min.

#### **Feature**

- HDMI is the first industry-supported, uncompressed, all-digital audio/video interface.
- 2.HDMI provides an interface between any audio/video source.
- 3.HDMI supports standard, enhanced, or high-definition video, plus multichannel digital audio on a single cable.
- 4.It transmits all ATSC HDTV standards and supports 8-channel digital audio, with bandwidth to spare to accommodate future enhancements and requirements.
- 5.HDMI is full backward-compatible with DVI that handles digital transfers at rates up to 5 Gbps!









# ORDER INFORMATION