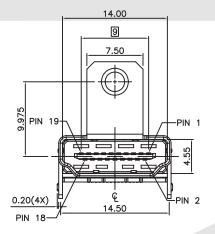

ctric Withstanding Voltage : 40V AC Per Minute

Insulation Resistance :  $100M\Omega$  MIN Contact Resistance :  $30M\Omega$  MAX Operating Temperature : -20°C  $\sim +85$ °C

#### **MECHANICAL**

Insertion Force: 44.1 N Max. Withdraw Force: 9.8 N Min.

#### **Feature**

- HDMI is the first industry-supported, uncompressed, all-digital audio/video interface.
- 2.HDMI provides an interface between any audio/video source.
- 3.HDMI supports standard, enhanced, or high-definition video, plus multichannel digital audio on a single cable.
- 4.It transmits all ATSC HDTV standards and supports 8-channel digital audio, with bandwidth to spare to accommodate future enhancements and requirements.
- 5.HDMI is full backward-compatible with DVI that handles digital transfers at rates up to 5 Gbps!









# ORDER INFORMATION