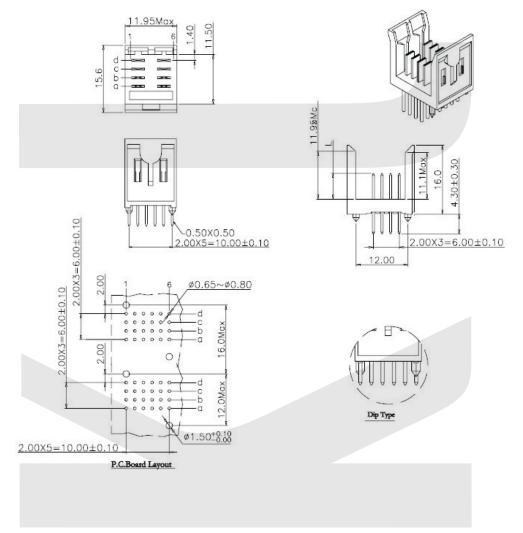

# KLS1-FUB3 (4 Rows 2.0mm male power plug dip 180)

#### Features:

- \* Grid at 2 mm spacing (0.079 inch)
- \* Tails fit into ∮0.7 mm nominal hole size
- \*Stackable end to end without contact loss together with other modules
- \* Modular flexible system
- \* Fication pegs in each 12 mm module
- \* Recommended fixing prin ciple is provided with forced fit pegs
- $^{\star}$  3.2mm PCB thickness cannot be accomodated
- \* Polarization by design
- \* Material: LCP (SMT compatible)
- \* Standard plating: gold over nickel