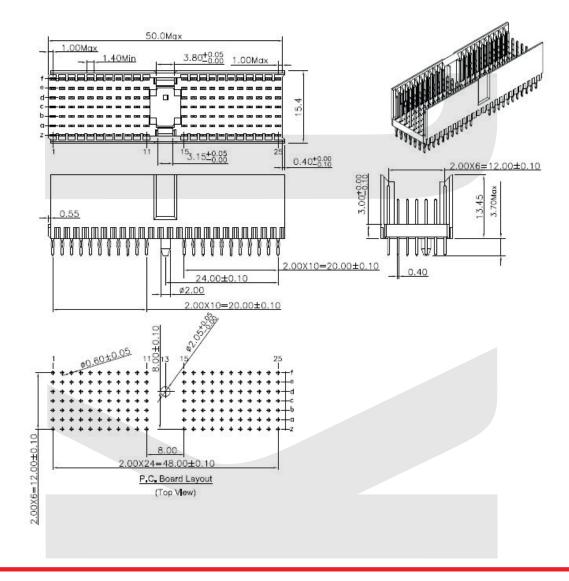

\*Type A Connectors provides 110 sighal contcts plus 44 optional shielding contacts in 5+2 row x 25 position. The MPC (multipurpose center) provides aligrment guides and acceprs oprional coding keys.

\*Type C vertical male Connector provides 55 signal contcts and optional 22 shielding contacts in 5+2 row x 11 position. This half-size connectoris polarized and the insulator features guides for alignment of the mating connectors. \*Locating peg prevents a wrong assembly and gives an accurate position

All specification & dimensions are subject to change, Please call your nearest KLS sales represesntative for update information