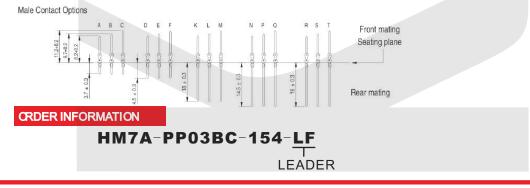

# Connector

|                                                                                                                                                                                                                                                                                                                                                    | Total  |                                 | Male Contact                    |
|----------------------------------------------------------------------------------------------------------------------------------------------------------------------------------------------------------------------------------------------------------------------------------------------------------------------------------------------------|--------|---------------------------------|---------------------------------|
| t No.                                                                                                                                                                                                                                                                                                                                              | Number | Row                             | Options                         |
| A-110-1A-0-30                                                                                                                                                                                                                                                                                                                                      | 110    | z                               | -                               |
|                                                                                                                                                                                                                                                                                                                                                    |        | a<br>b<br>c<br>d<br>e<br>f      | 8<br>8<br>8<br>8<br>-           |
| A-110-1B-0-30                                                                                                                                                                                                                                                                                                                                      | 110    | z                               | ÷                               |
|                                                                                                                                                                                                                                                                                                                                                    |        | a<br>b<br>d<br>f                | B<br>B<br>B<br>B<br>-           |
| A-154-1A-1-30                                                                                                                                                                                                                                                                                                                                      | 154    | z<br>a<br>b<br>c<br>d<br>e<br>f | C<br>A<br>A<br>A<br>A<br>C      |
| CCCCCCCCCC CCCCCCCCC   A A A A A A A A A A A A   A A A A A A A A A A A   A A A A A A A A A A A   A A A A A A A A A A A   A A A A A A A A A A A   A A A A A A A A A A   A A A A A A A A A A A A A A A A   CCCCCCCCCCCCC CCCCCCCCCCC   A A A A A A A A A A A   CCCCCCCCCCCCCC CCCCCCCCCCCC   S 24 23 22 20 20 19 16 17 18 15 11 10 9 8 7 6 5 4 3 2 1 |        |                                 |                                 |
| A-154-1B-1-30                                                                                                                                                                                                                                                                                                                                      | 154    | z<br>a<br>b<br>c<br>d<br>e<br>f | C<br>B<br>B<br>B<br>B<br>B<br>C |
|                                                                                                                                                                                                                                                                                                                                                    |        |                                 |                                 |
| A-154-12-1-30                                                                                                                                                                                                                                                                                                                                      | 154    | z<br>a<br>b<br>c<br>d<br>e<br>f | C<br>B<br>B<br>*<br>*<br>B<br>C |
|                                                                                                                                                                                                                                                                                                                                                    |        |                                 |                                 |
| A-154-13-1-30                                                                                                                                                                                                                                                                                                                                      | 154    | z                               | c                               |
| PCI Hot Swap                                                                                                                                                                                                                                                                                                                                       |        | a<br>b                          | B<br>*                          |
|                                                                                                                                                                                                                                                                                                                                                    |        | c<br>d<br>e<br>f                | *<br>B<br>C                     |

# Connector

|                                      | 77  | z<br>a<br>b<br>c<br>d<br>e<br>f | C A A A A A C              |
|--------------------------------------|-----|---------------------------------|----------------------------|
|                                      | 77  | z<br>a<br>b<br>c<br>d<br>e<br>f | C<br>B<br>B<br>B<br>B<br>C |
| A-100-16-1-30<br>cPCI Telephony Spec | 100 | z<br>b<br>c<br>d<br>f           | C<br>B<br>*<br>*<br>B<br>C |
|                                      | 55  | z<br>a<br>b<br>c<br>d<br>e<br>f | A<br>A<br>A<br>A<br>A      |
|                                      | 55  | z<br>b<br>c<br>d<br>f           | -<br>B<br>B<br>B<br>B<br>- |