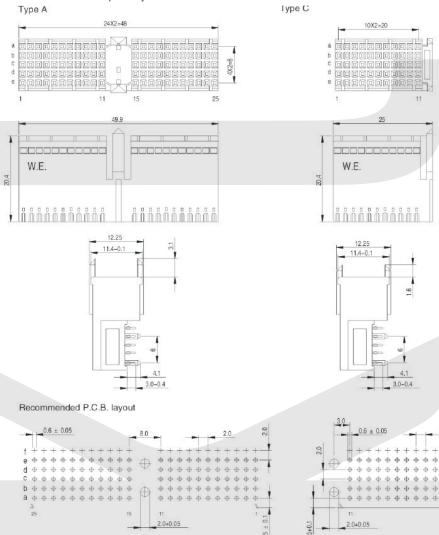

- \* Type A right angle female connector procides 110 contact in a 5 row x 25 position fully loaded configuration The MPC provides alignment guide and accepts optional coding keys. This connector is used in the J1 and J4 position of the Compact PCI daughter board. Right angle female half-size type C connector is polarized and procides 55 signal contacts in a 5 row x 11 position fully loaded configuration.
- \* Optional pre-assembled upper and lower ground return shield are also provided or could be ordered separately.