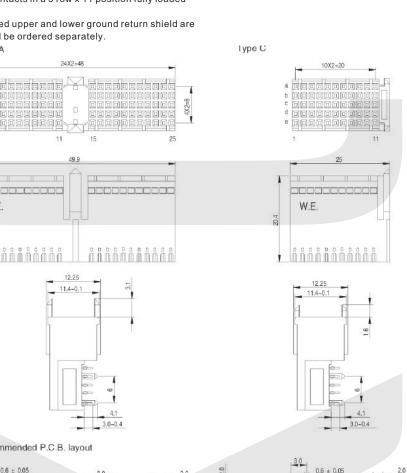

- \* Type A right angle female connector procides 110 contact in a 5 row x 25 position fully loaded configuration The MPC provides alignment guide and accepts optional coding keys. This connector is used in the J1 and J4 position of the Compact PCI daughter board. Right angle female half-size type C connector is polarized and procides 55 signal contacts in a 5 row x 11 position fully loaded configuration.
- \* Optional pre-assembled upper and lower ground return shield are also provided or could be ordered separately.