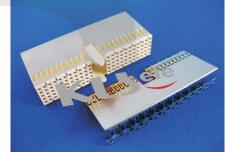

## KLS1-HBC2 (2.00 Hard Metric Female 90 & Type A and Type C)

- \* Type A right angle female connector procides 110 contact in a 5 row x 25 position fully loaded configuration The MPC provides alignment guide and accepts optional coding keys. This connector is used in the J1 and J4 position of the Compact PCI daughter board. Right angle female half-size type C connector is polarized and procides 55 signal contacts in a 5 row x 11 position fully loaded configuration.
- \* Optional pre-assembled upper and lower ground return shield are also provided or could be ordered separately.